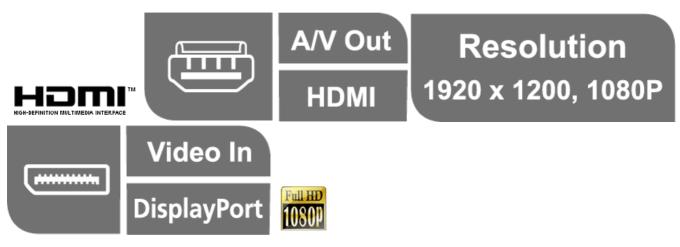

## VC985

DisplayPort to HDMI Adapter

DisplayPort Input DisplayPort 1.2a compliant

HDMI Output

### Specifications

| Video Input               |                                                                                                                                 |  |
|---------------------------|---------------------------------------------------------------------------------------------------------------------------------|--|
| Interfaces                | 1 x DisplayPort Male (White)                                                                                                    |  |
| Video Output              |                                                                                                                                 |  |
| Interfaces                | 1 x HDMI Type A female (Black)                                                                                                  |  |
| Video                     |                                                                                                                                 |  |
| Max. Pixel Clock          | 165MHz                                                                                                                          |  |
| Max. Resolution           | 1920 x 1080@60HZ                                                                                                                |  |
| Compliance                | DP1.2, HDMI 1.3                                                                                                                 |  |
| Audio                     |                                                                                                                                 |  |
| Output                    | 1 x HDMI Type A Female (Black)                                                                                                  |  |
| Environmental             |                                                                                                                                 |  |
| Operating<br>Temperature  | 0 - 50 °C                                                                                                                       |  |
| Storage<br>Temperature    | -20–60 °C                                                                                                                       |  |
| Humidity                  | 0 - 80% RH, Non-Condensing                                                                                                      |  |
| Physical Properties       |                                                                                                                                 |  |
| Housing                   | Plastic                                                                                                                         |  |
| Weight                    | 0.04 kg ( 0.09 lb )                                                                                                             |  |
| Dimensions (L x W x<br>H) | 18.00 x 4.50 x 1.50 cm<br>(7.09 x 1.77 x 0.59 in.)                                                                              |  |
| Carton Lot                | 40 pcs                                                                                                                          |  |
| Note                      | For some of rack mount products, please note that the standard physical dimensions of WxDxH are expressed using a LxWxH format. |  |