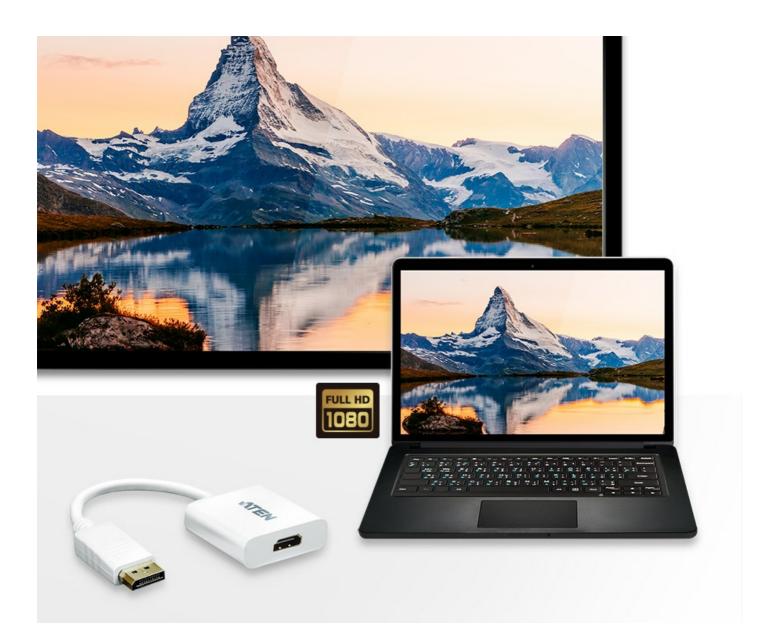

### Supports 1080p

Supports resolutions up to 1080p, making it highly compatible across devices.

#### Features

The VC985 is a DisplayPort to HDMI adapter, allowing you to connect your device's DisplayPort output to the HDMI input of a TV or other display.

The VC985 provide a cost-effective yet high performance signal conversion solution. This adapter is therefore perfect for computers and notebooks, supporting display resolutions of up to 1080p (1920x1080@60Hz).