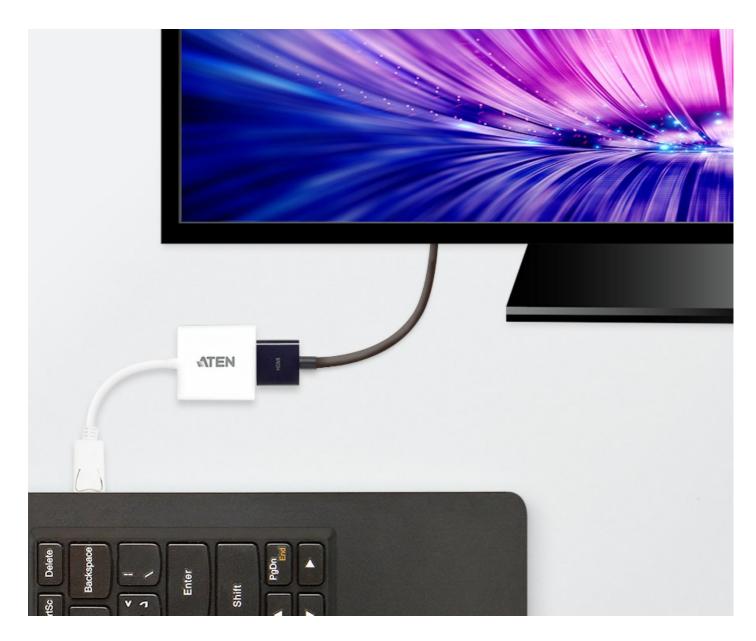

### Plug-n-Play

No installation software or drivers required. The VC985 is the perfect solution for connecting DisplayPort inputs to HDMI output displays.

#### Features

The VC985 is a DisplayPort to HDMI adapter, allowing you to connect your device's DisplayPort output to the HDMI input of a TV or other display.

The VC985 provide a cost-effective yet high performance signal conversion solution. This adapter is therefore perfect for computers and notebooks, supporting display resolutions of up to 1080p (1920x1080@60Hz).