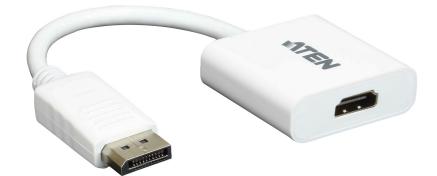

## VC985

DisplayPort to HDMI Adapter

DisplayPort Input DisplayPort 1.2a compliant

HDMI Output

#### Features

The VC985 is a DisplayPort to HDMI adapter, allowing you to connect your device's DisplayPort output to the HDMI input of a TV or other display.

The VC985 provide a cost-effective yet high performance signal conversion solution. This adapter is therefore perfect for computers and notebooks, supporting display resolutions of up to 1080p (1920x1080@60Hz).

- Converts DisplayPort signals to HDMI output
- DisplayPort 1.2 a compliant
- Supports VGA, SVGA, XGA, SXGA, UXGA and resolutions up to 1080p (HDTV)
- Audio Supported
- · No software or driver installation required