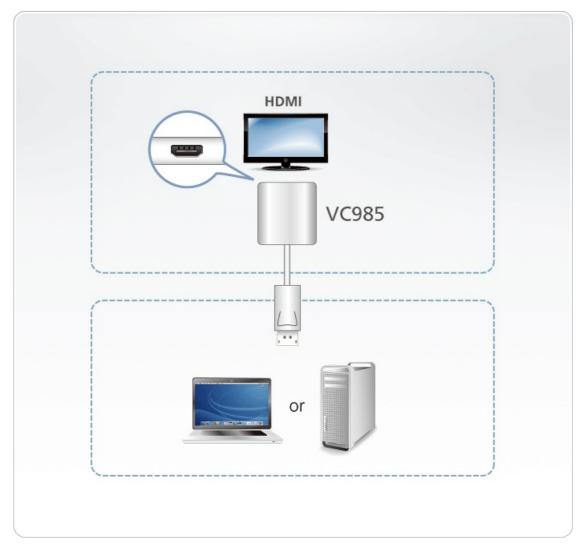

### Diagram

#### Features

The VC985 is a DisplayPort to HDMI adapter, allowing you to connect your device's DisplayPort output to the HDMI input of a TV or other display.

The VC985 provide a cost-effective yet high performance signal conversion solution. This adapter is therefore perfect for computers and notebooks, supporting display resolutions of up to 1080p (1920x1080@60Hz).