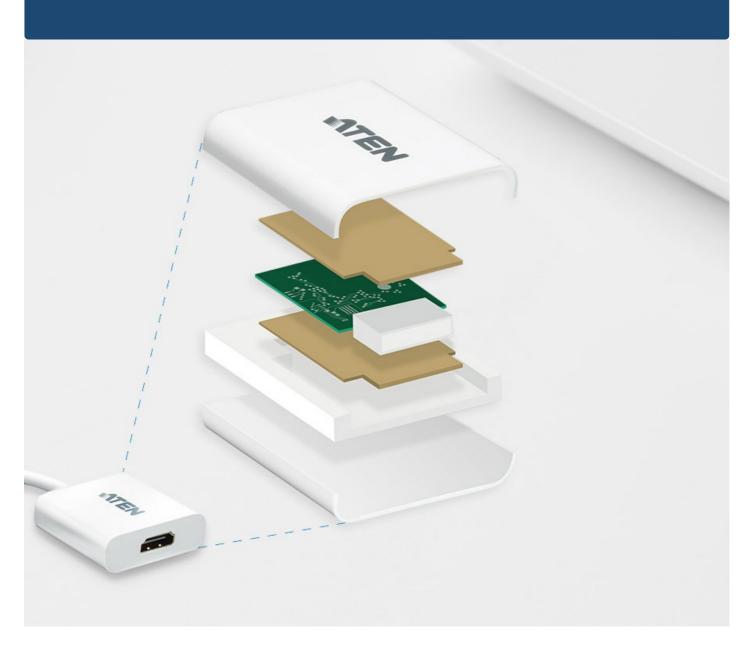

### **Superior Signal Quality**

The internal copper foil shielding protection ensures signal integrity and minimizes external interference, giving you extra reliable and superior quality signals.

### Diagram