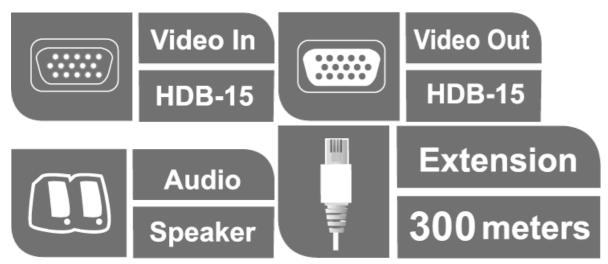

#### Features

- Long distance transmission up to 300 m
- Superior video quality -
- 1920x1200 @ 60Hz (30 m);1600x1200 @ 60Hz (150 m);1024x768@ 60Hz (300 m)
- Audio enabled (mono)
- Adjustable gain/compensation control
  Built-in 8KV/15KV ESD protection
- Rack-mountable
- Complies with VESA FDMI mount standard

### Specifications

| Video Output                   |                                                                                                                                                                                                                          |
|--------------------------------|--------------------------------------------------------------------------------------------------------------------------------------------------------------------------------------------------------------------------|
| Interfaces                     | 1 x HDB-15 Female (Blue)                                                                                                                                                                                                 |
| Impedance                      | 75 Ω                                                                                                                                                                                                                     |
| Max. Distance                  | 1.8 m                                                                                                                                                                                                                    |
| Video                          |                                                                                                                                                                                                                          |
| Max. Bandwidth                 | 300 MHz                                                                                                                                                                                                                  |
| Max. Resolutions /<br>Distance | Up to 1920 x 1200@30m; 1600 x 1200@150m; 1024 x 768@300m                                                                                                                                                                 |
| Audio                          |                                                                                                                                                                                                                          |
| Output                         | 1 x Mini Stereo Jack Female (Green)                                                                                                                                                                                      |
| Connectors                     |                                                                                                                                                                                                                          |
| Power                          | 1 x DC Jack (Black)                                                                                                                                                                                                      |
| Power Consumption              | DC5.3V:3.32W:16BTU/h                                                                                                                                                                                                     |
|                                | Note:<br>• The measurement in Watts indicates the typical power consumption of the device with no external loading.<br>• The measurement in BTU/h indicates the power consumption of the device when it is fully loaded. |
| Environmental                  |                                                                                                                                                                                                                          |
| Operating Temperature          | 0-50°C                                                                                                                                                                                                                   |
| Storage Temperature            | -20 - 60°C                                                                                                                                                                                                               |
| Humidity                       | 0 - 80% RH, Non-Condensing                                                                                                                                                                                               |
| Physical Properties            |                                                                                                                                                                                                                          |
| Housing                        | Metal                                                                                                                                                                                                                    |
| Weight                         | 0.24 kg(0.53 lb)                                                                                                                                                                                                         |
| Dimensions (L x W x<br>H)      | 12.77 x 9.04 x 2.26 cm<br>(5.03 x 3.56 x 0.89 in.)                                                                                                                                                                       |
| Carton Lot                     | 5 pcs                                                                                                                                                                                                                    |
| Note                           | For some of rack mount products, please note that the standard physical dimensions of WxDxH are expressed using a LxWxH format.                                                                                          |