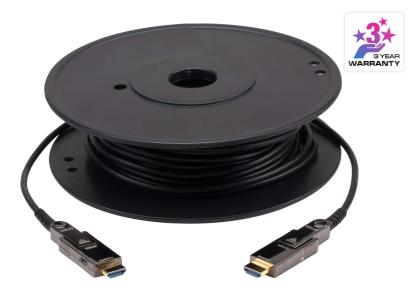

## **VE7831A**

10M True 4K HDMI Active Optical Cable

ATEN VE7831A optical cables utilize AOC technology that enable conversion between input signals and output signals for optimum high bandwidth data transmissions. The EMI-resistant optical cables are available in 10m with full support of True 4K resolutions. They are fully compliant with HDCP 2.2 standards and meet HDMI specifications including 3D, deep color, and data rates up to 18 Gbps. Supporting Dolby True HD and DTS-HD Master Audio, these optical cables guarantee lossless audio signal transmissions. This cable series comes with an HDMI Ethernet Channel (HEC) to combine audio, video, and data streams into a cable, enabling Internet connection sharing and IP-based applications over HDMI. Plus, it supports Audio Return Channel (ARC), allowing audio signal to travel to and from the TV and audio system, thereby reducing the number of cables between the television and external Home Theatre System or soundbar.

Engineered to meet the latest trend of integrator-friendly design, the VE7831A optical cables feature pluggable gender and gold-plated connectors. Therefore, the cables are ideal solutions for extending the reach of digital signages in a wide range of settings, such as traffic stations, shopping centers, and hospital facilities.