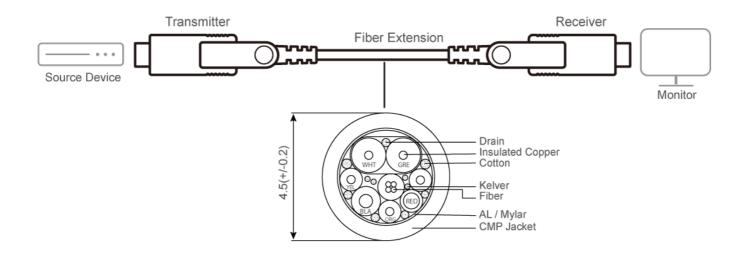

## Specifications

| Cable Length | 10M / 32.8 ft                                                                                        |
|--------------|------------------------------------------------------------------------------------------------------|
| Cable Type   | Cable Type: Hybrid cable with optical fiber and copper wire<br>HDMI Standards: High Speed HDMI Cable |
| Video Input  |                                                                                                      |

| Interfaces                  | 1 x HDMI 19-pin Type-A Male (gold-plated) pluggable connector<br>1 x HDMI Type-D Male                                                                                                                                                         |
|-----------------------------|-----------------------------------------------------------------------------------------------------------------------------------------------------------------------------------------------------------------------------------------------|
| Video Output                |                                                                                                                                                                                                                                               |
| Interfaces                  | 1 x HDMI 19-pin Type-A Male (gold-plated) pluggable connector<br>1 x HDMI Type-D Male                                                                                                                                                         |
| Video                       |                                                                                                                                                                                                                                               |
| Max. Data Rate              | 18 Gbps (6 Gbps per Channel)                                                                                                                                                                                                                  |
| Max. Pixel Clock            | 600 MHz (Max.)                                                                                                                                                                                                                                |
| Compliance                  | HDMI (3D, Deep Color, 4K, HDR, HEC, ARC)<br>HDCP 2.2<br>Color sub-sampling: 4:4:4 / 4:2:2 / 4:2:0<br>Color Depth: 30 / 36 / 48 bit                                                                                                            |
| Max. Resolutions / Distance | Up to 4096 x 2160 / 3840 x 2160 @ 60Hz (4:4:4) / 10m                                                                                                                                                                                          |
| Communication               |                                                                                                                                                                                                                                               |
| Signals                     | TMDS / HDCP 2.2 / EDID / CEC                                                                                                                                                                                                                  |
| Audio                       |                                                                                                                                                                                                                                               |
| Input                       | PCM 8-channel, Dolby Digital True HD, DTS-HD Master Audio                                                                                                                                                                                     |
| Output                      | PCM 8-channel, Dolby Digital True HD, DTS-HD Master Audio                                                                                                                                                                                     |
| Conductor                   |                                                                                                                                                                                                                                               |
| Construction                | 7 x Tinned Copper Wire<br>4 x OM3 Optical Fiber (50/125um)                                                                                                                                                                                    |
| Jacketed                    |                                                                                                                                                                                                                                               |
| Material                    | UL Plenum (CMP-OF)                                                                                                                                                                                                                            |
| Certifications              |                                                                                                                                                                                                                                               |
| Certifications              | Safety and Emission: CE / FCC / RoHS2 / UL CMP-OF                                                                                                                                                                                             |
| Power Consumption           | DC5V:0.25W:1BTU/h<br>Note:<br>• The measurement in Watts indicates the typical power consumption of the device with no external loading.<br>• The measurement in BTU/h indicates the power consumption of the device when it is fully loaded. |
| Power (Optional)            | Optional power source: Micro USB to USB cable (100cm)<br>5V, 250mW (max)                                                                                                                                                                      |
| Notification                | Bend Radius: 20mm (Min.)<br>Connector Pull Strength: Max. 10kg (100N)<br>Compression Load Resistance: Max. 50kg (500N)<br>Shielding & Filling: AL Mylar shielding / Kevlar Filling                                                            |
| Environmental               |                                                                                                                                                                                                                                               |
| Operating Temperature       | 0°C to 50°C (32°F to 122°F)                                                                                                                                                                                                                   |
| Storage Temperature         | -20°C to 70°C (-4°F to 158°F)                                                                                                                                                                                                                 |
| Humidity                    | 0 - 85% RH, Non-Condensing                                                                                                                                                                                                                    |
| Physical Properties         |                                                                                                                                                                                                                                               |
| Housing                     | Connector Case: Zinc-Alloy                                                                                                                                                                                                                    |
| Weight                      | 0.30 kg ( 0.66 lb )                                                                                                                                                                                                                           |
| Cable Outer Dimension       | Cable Outer Diameter: 4.5mm (± 0.2mm)                                                                                                                                                                                                         |
| Carton Lot                  | 10 pcs                                                                                                                                                                                                                                        |