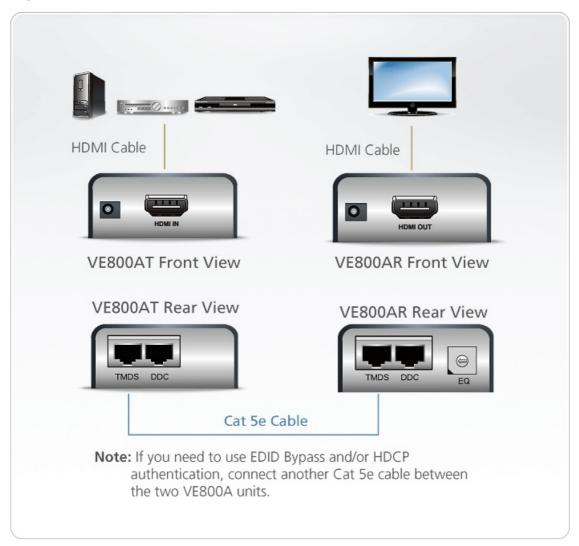

| 0.16 kg ( 0.35 lb )                               |
| Dimensions<br>(L x W x H) | 9.00 x 5.50 x 2.20 cm<br>(3.54 x 2.17 x 0.87 in.)                                                                               | 9.00 x 5.50 x 2.20 cm<br>(3.54 x 2.17 x 0.87 in.) |
| Carton Lot                | 5 pcs                                                                                                                           | 5 pcs                                             |
| Note                      | For some of rack mount products, please note that the standard physical dimensions of WxDxH are expressed using a LxWxH format. |                                                   |

#### Diagram



## ATEN International Co., Ltd.

3F., No.125, Sec. 2, Datong Rd., Sijhih District., New Taipei City 221, Taiwan Phone: 886-2-8692-6789 Fax: 886-2-8692-6767 www.aten.com E-mail: marketing@aten.com