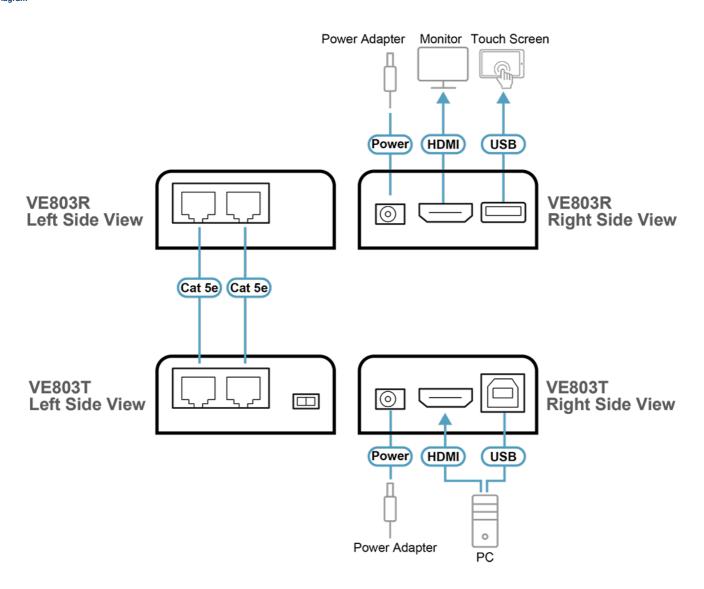

## **VE803**

HDMI/USB Cat 5 Extender (1080p@40m)

The VE803 HDMI USB Extender extends an HDMI signal up to 60 meters from the HDMI source using two Cat 5e cables. It is capable of sending 1080i signals up to 60 meters and 1080p signals up to 40 meters.

The VE803 is equipped with USB connectors which allow you to extend any USB device between the units. The USB feature also provides support for touch panel control, allowing you to control the local HDMI source device from the remote display, or control the remote display through the local unit.

The VE803 is ideal for transportation centers, medical facilities, shopping malls or anywhere touch panel control or a kiosk is required. For flexibility and convenience, the VE803 local unit can be powered via the USB cable when connected to an appropriate source device. The VE803 is HDCP compliant, providing an easy and ideal HDMI extender solution for any application.

Diagram