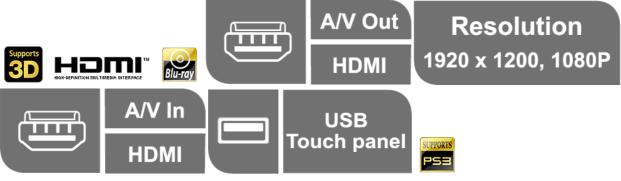

## **VE803**

HDMI/USB Cat 5 Extender (1080p@40m)

The VE803 HDMI USB Extender extends an HDMI signal up to 60 meters from the HDMI source using two Cat 5e cables. It is capable of sending 1080i signals up to 60 meters and 1080p signals up to 40 meters.

## Features

- Uses two Cat 5e cables to connect the local and the remote units
- Extends 1080p by 40m; extend 1080i by 60m
   Superior video quality <u>HDTV</u> resolutions of 480p, 720p, 1080i, 1080p (1920 x 1080), VGA, SVGA, XGA, SXGA, UXGA and WUXGA (1920 x 1200)
- Supports USB touch panel
- 8 segment equalization adjustment switch optimizes display quality
   Support Dolby True HD and DTS HD Master Audio
- Built-in 8KV/15KV ESD protection
- Transparent USB Support supports all USB 2.0 full speed device (up to 12 Mbps)
- · Supports wide screen formats
- HDMI (3D, Deep Color); HDCP compatible signaling rates up to 2.25Gbits
- Powered local unit via USB cable