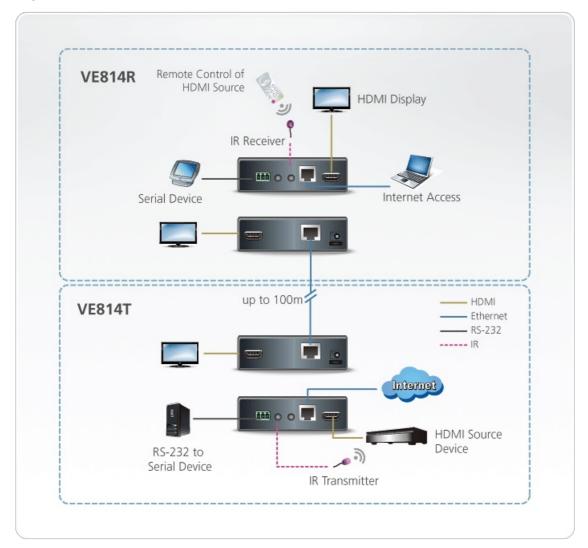

### Diagram

# **VE814T**

HDMI HDBaseT Transmitter with Dual Output (4K@100m) (HDBaseT Class A)

Place your HDMI displays up to 100 meters away from your HDMI source devices with the VE814T HDMI Transmitter over single Cat 5 with Dual Display. Connecting to the VE814R receiver via affordable and easily available Cat 5e/6 cable, your media can be streamed to up to three HDMI displays – dual displays connected to the receiver and another to the transmitter.

The VE814T also carries an Ethernet pass-through port for Internet connectivity, as well as RS-232 and IR signaling pass-through, which allows you to control the HDMI source device from the remote unit (VE814R) while also granting access to the HDMI display device from the local unit (VE814T). The VE814T is HDMI (3D, Deep Color, 4Kx2K) and HDCP compatible, ensuring superior video quality and peak performance from your HDMI displays.