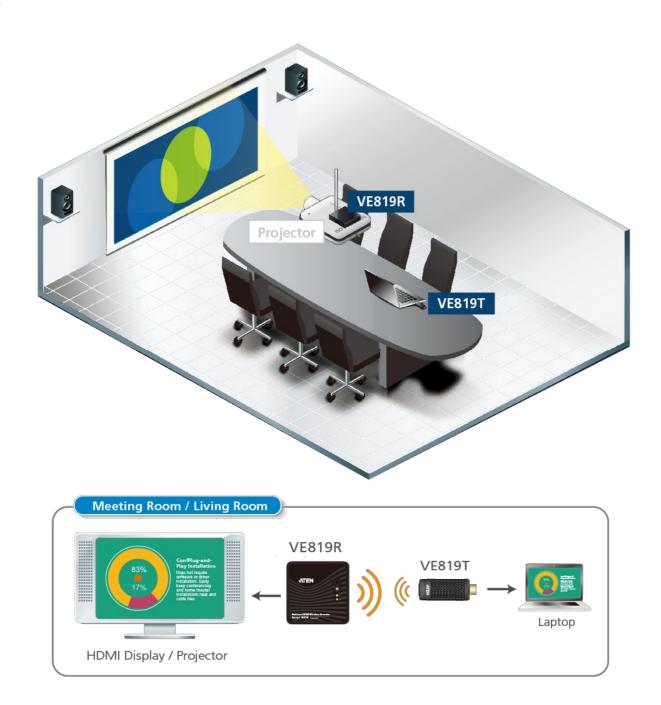

## **VE819T**

HDMI Dongle Wireless Transmitter (1080p@10m)

The VE819T HDMI Dongle Wireless Transmitter is an ideal choice for meeting rooms and home theater systems. It sends uncompressed Full HD 1080p signal from your HDMI devices such as laptops, computers and set top boxes. Up to four Wireless HDMI Transmitters can be paired to the Receiver, boosting the number of total transmitters per receiver to a maximum of 4.

For utility flexibility, the VE819T is designed to simply plug and play, no drivers or software are required.