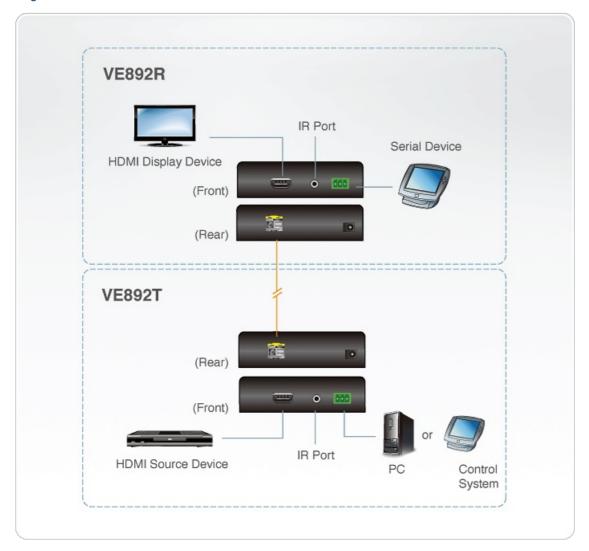

-T G.652.B specifi cations. |
| Note                      | For some of rack mount products, please note that the standard physical dimensions of WxDxH are expressed using a LxWxH format.                                                                                                                                                                                                                                         |                                                                                                                                                                                                                                                                                                                                                                         |



### Diagram



# ATEN International Co., Ltd.

3F., No.125, Sec. 2, Datong Rd., Sijhih District., New Taipei City 221, Taiwan Phone: 886-2-8692-6789 Fax: 886-2-8692-6767

www.aten.com E-mail: marketing@aten.com



© Copyright 2015 ATEN® International Co., Ltd.
ATEN and the ATEN logo are trademarks of ATEN International Co., Ltd.
All rights reserved. All other trademarks are the property of their respective owners.