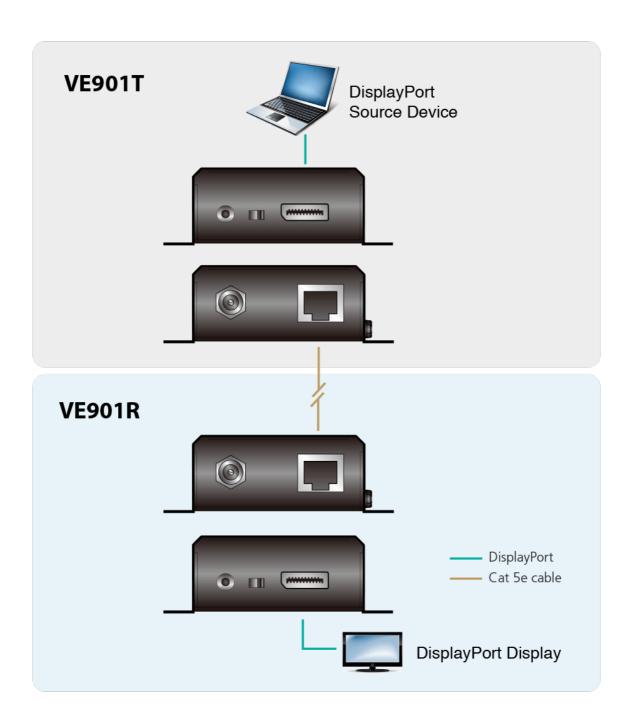

| Dimensions (L x W x H) without bracket |                                                                                                                              |  |



## Diagram



# ATEN International Co., Ltd.

3F., No.125, Sec. 2, Datong Rd., Sijhih District., New Taipei City 221, Taiwan Phone: 886-2-8692-6789 Fax: 886-2-8692-6767 www.aten.com E-mail: marketing@aten.com