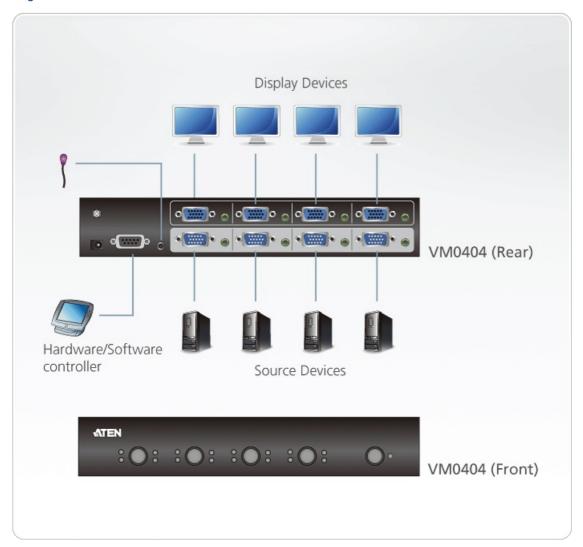

### Diagram

As a Matrix Switch, each input can be independently connected to any or all outputs, and the audio and video inputs from each source device can also be switched independently, giving you the ultimate in flexibility and control in any multi-display audio/video installation.