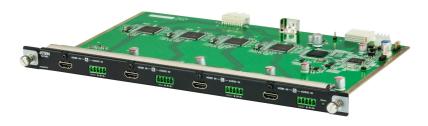

# **VM7804**

4-Port HDMI Input Board

The VM7804 4-Port HDMI Input Board is offers an easy way to route any of 4 audio/video sources to any of 4 displays, in combination with an ATEN Modular Matrix Switch.

The VM7804 also supports HDMI audio can be extracted and stereo audio that can be embedded.

### **Features**

- Superior video quality HDTV resolutions of 480p, 720p, 1080i and 1080p (1920 x 1080)
- HDMI (3D, Deep Color); HDCP 1.4 Compatible
- Consumer Electronics Control (CEC) support
- EDID Expert selects optimum EDID settings for smooth power-up and the highest quality display
- Built-in EDID wizard provides an easy way to customized EDID settings
- Hot-swappable design for easy integration of I/O boards
- Audio-enabled, HDMI audio can be extracted and stereo audio can be embedded