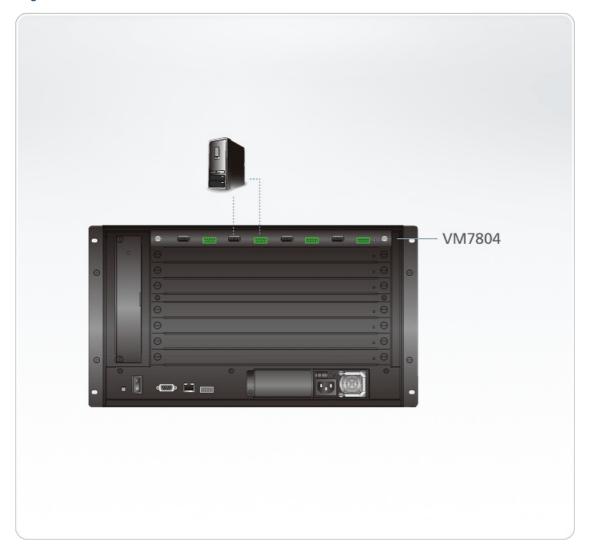

|
| Dimensions (L x W x H)   | 35.20 x 23.80 x 2.33 cm<br>(13.86 x 9.37 x 0.92 in.)                                                                                                                                                             |
| Carton Lot               | 2 pcs                                                                                                                                                                                                            |
| Note                     | For some of rack mount products, please note that the standard physical dimensions of WxDxH are expressed using a LxWxH format.                                                                                  |



### Diagram



# ATEN International Co., Ltd.

3F., No.125, Sec. 2, Datong Rd., Sijhih District., New Taipei City 221, Taiwan Phone: 886-2-8692-6789 Fax: 886-2-8692-6767

www.aten.com E-mail: marketing@aten.com



© Copyright 2015 ATEN® International Co., Ltd.
ATEN and the ATEN logo are trademarks of ATEN International Co., Ltd.
All rights reserved. All other trademarks are the property of their respective owners.