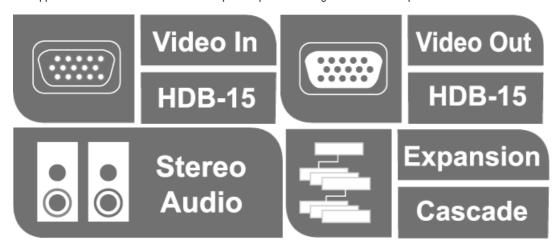

## **Specifications**

| Video Input |                        |
|-------------|------------------------|
| Interfaces  | 2 x HDB-15 Male (Blue) |
| Impedance   | 75 Ω                   |

| Max. Distance            | 1.8 m                                                                                                                                                                                                            |  |
|--------------------------|------------------------------------------------------------------------------------------------------------------------------------------------------------------------------------------------------------------|--|
| Video Output             |                                                                                                                                                                                                                  |  |
| Interfaces               | 2 x HDB-15 Female (Blue)                                                                                                                                                                                         |  |
|                          | 75 Ω                                                                                                                                                                                                             |  |
| Impedance                | 7512                                                                                                                                                                                                             |  |
| Video                    | I                                                                                                                                                                                                                |  |
| Max. Bandwidth           | 200 MHz                                                                                                                                                                                                          |  |
| Max. Resolution          | Up to 1920 x 1200                                                                                                                                                                                                |  |
| Max. Distance            | Up to 30 m                                                                                                                                                                                                       |  |
| Audio                    |                                                                                                                                                                                                                  |  |
| Input                    | 2 x Mini Stereo Jack Female (Green)                                                                                                                                                                              |  |
| Output                   | 2 x Mini Stereo Jack Female (Green)                                                                                                                                                                              |  |
| Connectors               |                                                                                                                                                                                                                  |  |
| Power                    | 1 x DC Jack                                                                                                                                                                                                      |  |
| Power Consumption        | DC5.3V:2.43W:11BTU/h                                                                                                                                                                                             |  |
|                          | Note:  The measurement in Watts indicates the typical power consumption of the device with no external loading.  The measurement in BTU/h indicates the power consumption of the device when it is fully loaded. |  |
| Environmental            |                                                                                                                                                                                                                  |  |
| Operating<br>Temperature | 0-50°C                                                                                                                                                                                                           |  |
| Storage<br>Temperature   | -20 - 60°C                                                                                                                                                                                                       |  |
| Humidity                 | 0 - 80% RH, Non-Condensing                                                                                                                                                                                       |  |
| Physical Properties      |                                                                                                                                                                                                                  |  |
| Housing                  | Metal                                                                                                                                                                                                            |  |
| Weight                   | 0.47 kg ( 1.04 lb )                                                                                                                                                                                              |  |
| Dimensions (L x W x H)   | 13.00 x 7.61 x 4.40 cm<br>(5.12 x 3 x 1.73 in.)                                                                                                                                                                  |  |
| Carton Lot               | 20 pcs                                                                                                                                                                                                           |  |
| Note                     | For some of rack mount products, please note that the standard physical dimensions of WxDxH are expressed using a LxWxH format.                                                                                  |  |