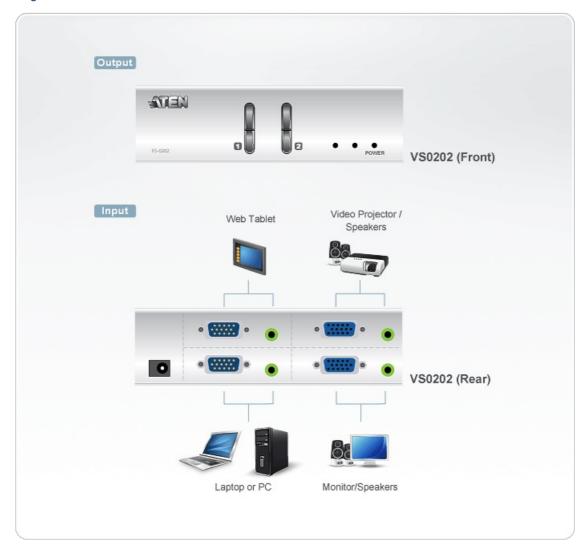

#### Diagram

# **VS0202**

2x2 VGA/Audio Matrix Switch

The VS0202 <u>Video Matrix</u> Switch allows video and audio from 2 computers to be routed to 2 monitors, projectors and speakers. Ideal for presentations and applications where information from multiple computers is being delivered to multiple destinations.