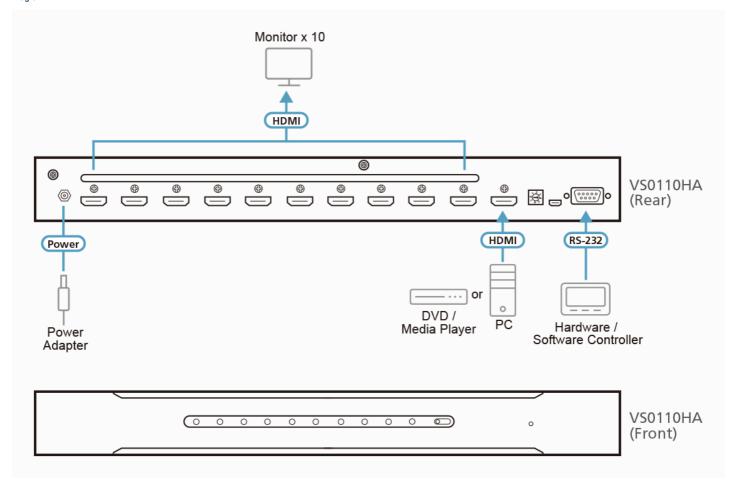

| Note                   | For some of rack mount products, please note that the standard physical dimensions of WxDxH are expressed using a LxWxH format. |



# Diagram



### ATEN International Co., Ltd.

3F., No.125, Sec. 2, Datong Rd., Sijhih District., New Taipei City 221, Taiwan Phone: 886-2-8692-6789 Fax: 886-2-8692-6767 www.aten.com E-mail: marketing@aten.com



© Copyright 2015 ATEN® International Co., Ltd.
ATEN and the ATEN logo are trademarks of ATEN International Co., Ltd.
All rights reserved. All other trademarks are the property of their
respective owners.