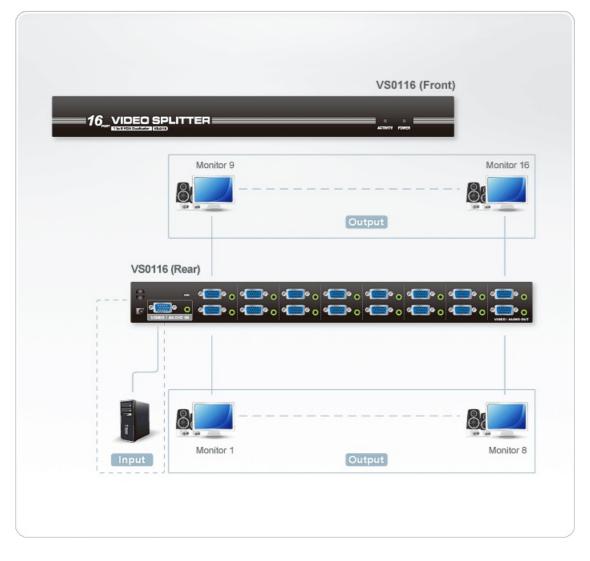

# VS0116

16-Port VGA/Audio Splitter (250MHz)

The VS0116 16 Port Video Splitter with Audio duplicates and enhances the video and audio signals from an input source (i.e. a computer) and routes them to up to 16 output devices (monitors, projectors, etc.)Furthermore, it can be cascaded to additional ATEN video splitters to support hundreds of monitors.

### Diagram