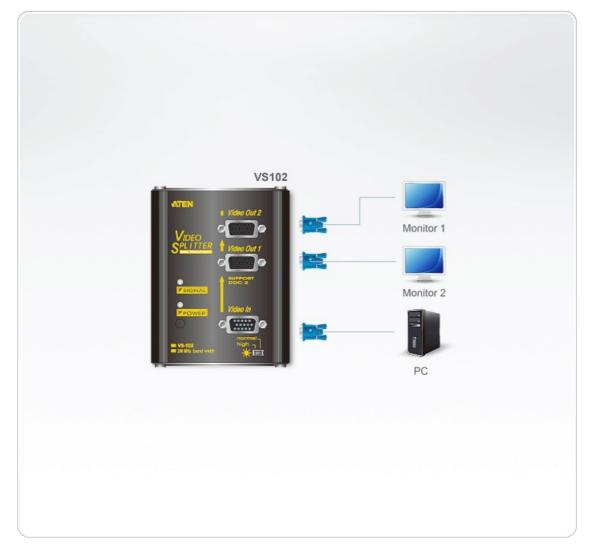

|
| Dimensions (L x W x<br>H) | 10.36 x 7.90 x 2.82 cm<br>(4.08 x 3.11 x 1.11 in.)                                                                                                                                                                       |
| Carton Lot                | 20 pcs                                                                                                                                                                                                                   |
| Note                      | For some of rack mount products, please note that the standard physical dimensions of WxDxH are expressed using a LxWxH format.                                                                                          |



#### Diagram



## ATEN International Co., Ltd.

3F., No.125, Sec. 2, Datong Rd., Sijhih District., New Taipei City 221, Taiwan Phone: 886-2-8692-6789 Fax: 886-2-8692-6767 www.aten.com E-mail: marketing@aten.com



© Copyright 2015 ATEN® International Co., Ltd. ATEN and the ATEN logo are trademarks of ATEN International Co., Ltd. All rights reserved. All other trademarks are the property of their respective owners.