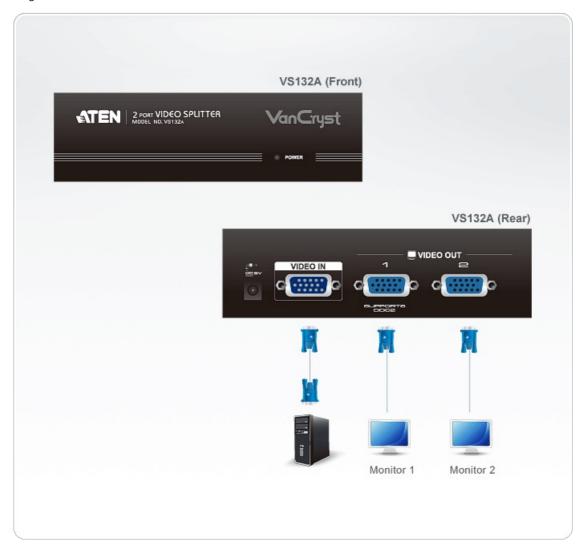

|
| Dimensions (L x W x H)   | 13.00 x 7.51 x 4.40 cm<br>(5.12 x 2.96 x 1.73 in.)                                                                                                                                                               |
| Carton Lot               | 20 pcs                                                                                                                                                                                                           |
| Note                     | For some of rack mount products, please note that the standard physical dimensions of WxDxH are expressed using a LxWxH format.                                                                                  |



#### Diagram



#### ATEN International Co., Ltd.

3F., No.125, Sec. 2, Datong Rd., Sijhih District., New Taipei City 221, Taiwan

Phone: 886-2-8692-6789 Fax: 886-2-8692-6767 www.aten.com E-mail: marketing@aten.com



© Copyright 2015 ATEN® International Co., Ltd.
ATEN and the ATEN logo are trademarks of ATEN International Co., Ltd.
All rights reserved. All other trademarks are the property of their respective owners.