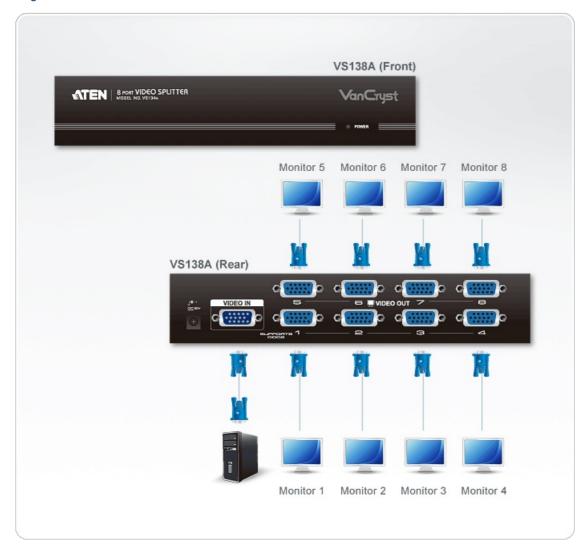

### Diagram

# **VS138A**

8-Port VGA Splitter (450MHz)

The VS138A Video Splitter is a boosting device that duplicates a video signal from one source to 8 output devices. Cascadable to three levels, the VS138A provides up to 512 video signals, in addition to extending transmission distance up to 30 m, making it excellent for public broadcast systems. To transmit multiple, high-quality VGA, XGA, SVGA, UXGA, QXGA, WUXGA and multisync video signals over long distance without hassle, the VS138A is your best choice.