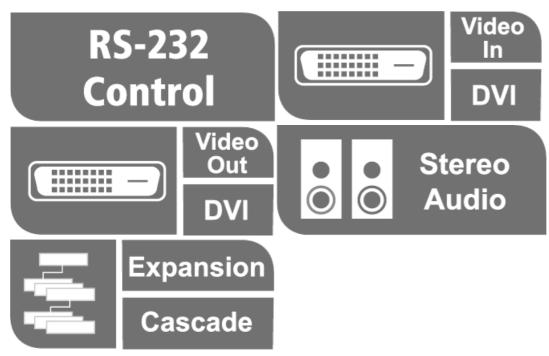

The built-in bi-directional RS-232 port on the rear panel allows the splitter to be controlled through a Control Unit, PC, and/or home automation/home theater software package for complete system integration.

#### **Features**

- Displays DVI audio/video to multiple DVI-compatible monitors or projectors
- Superior video quality up to 2560 x 1600 @ 60 Hz including 2K-resolution (2048 x 2048 @ 60 Hz)
  Cascadable to 3 levels provides up to 8 video signals
- Audio enabled
- Features RS-232 serial port for command controls
- RS-232 Chain Control use RS-232 commands to control cascaded devices via a DVI Cable
- EDID Expert selects the optimum EDID settings via RS-232