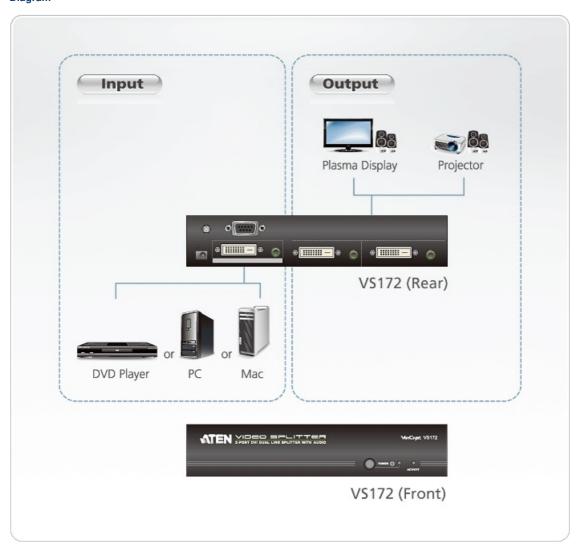

## Diagram

# **VS172**

2-Port DVI Dual Link/Audio Splitter

The VS172 2-Port DVI Dual Link Splitter with Audio combines DVI quality video and audio, taking signals from an audio/video source and replicating them to two audio/video outputs. This video splitter uses dual link technology, which offers high bandwidth capacity for added transmission power and faster refresh rates, thereby providing better video quality of viewing resolutions up to 2560 x 1600.