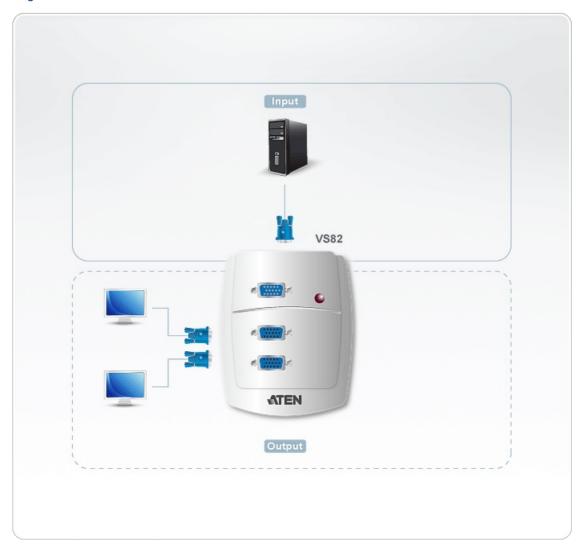

#### Diagram

# **VS82**

2-Port VGA Splitter Wall Plate (Plastic) (250MHz)

The VS82 Video Splitter duplicates the video signal from an input source (i.e. a computer) and route it to up to 2 display devices (monitors, projectors, etc.). However, they go beyond being merely duplicators, in that they also enhance the video signals over distances up to 30 meters. Furthermore, they can be cascaded three levels to additional ATEN video splitters to support many numerous display devices. And they mount inconspicuously on the wall or out of sight.