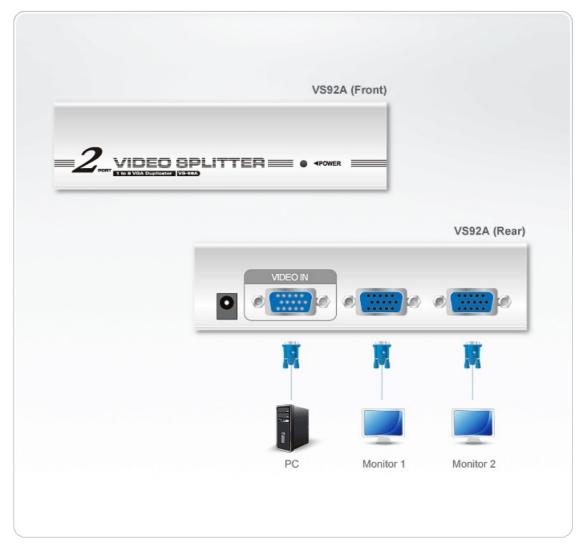

|
| Dimensions (L x W x<br>H) | 13.00 x 7.51 x 4.40 cm<br>(5.12 x 2.96 x 1.73 in.)                                                                                                                                                                       |
| Carton Lot                | 20 pcs                                                                                                                                                                                                                   |
| Note                      | For some of rack mount products, please note that the standard physical dimensions of WxDxH are expressed using a LxWxH format.                                                                                          |



### Diagram



## ATEN International Co., Ltd.

3F., No.125, Sec. 2, Datong Rd., Sijhih District., New Taipei City 221, Taiwan Phone: 886-2-8692-6789 Fax: 886-2-8692-6767 www.aten.com E-mail: marketing@aten.com

E

© Copyright 2015 ATEN® International Co., Ltd. ATEN and the ATEN logo are trademarks of ATEN International Co., Ltd. All rights reserved. All other trademarks are the property of their respective owners.