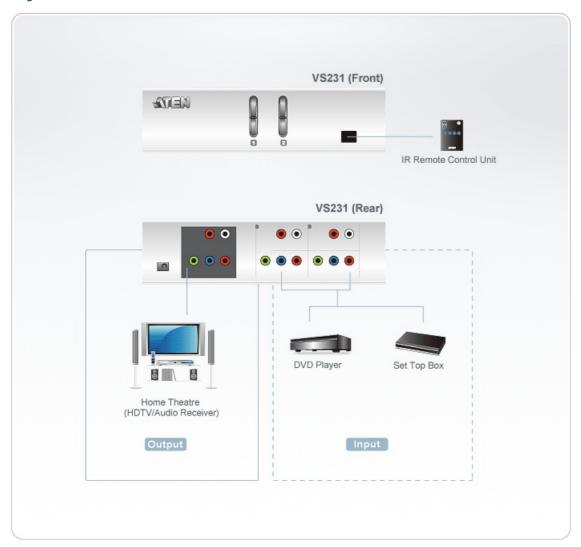

### Diagram

The IR remote is an added convenience, allowing you to enjoy multimedia switching from the comfort of your seat. The VS231 and <a href="https://html/html/>HDTV">HDTV</a> switche supports high-end digital video devices such as DVD players and recorders, set-top boxes, satellite receivers, and more. It also works well for high-definition editing systems.