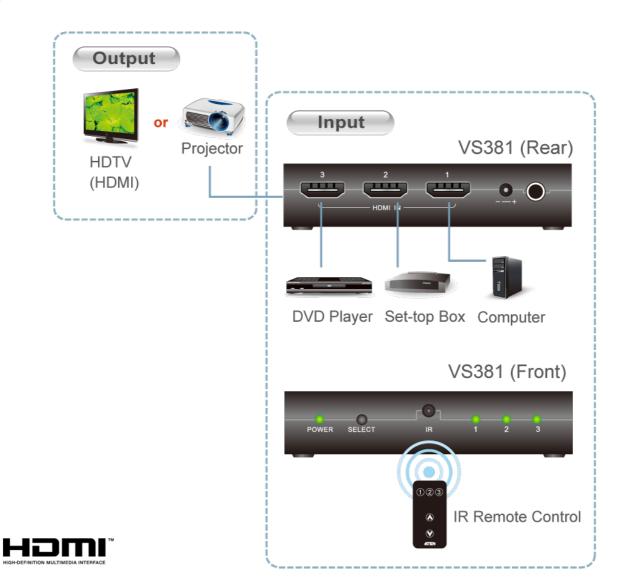

# **VS381**

3-Port HDMI Switch

The VS381 3-Port HDMI Switch allows you to quickly and easily connect 3 HDMI input sources to your HDMI display device. It allows convenient switching between digital devices such as DVD players, satellite receivers and digital camcorders. You can select the desired input source via a remote control unit or pushbuttons located on the front of the switch.

# Diagram