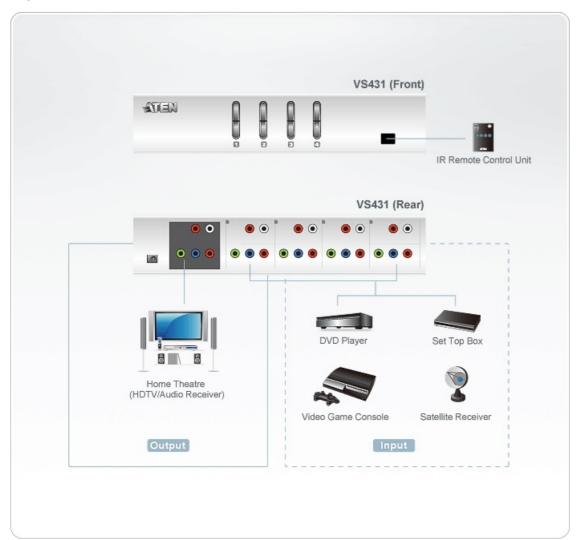

# Diagram

### 4-Port HDTV A/V Switch

The 4 port VS431 makes plugging and unplugging devices a thing of the past. This high quality component video (YPbPr) switche with on-board stereo audio is perfect for <u>HDTV</u> enthusiasts who want to add more inputs to their high-definition display. Use the VS431 to effortlessly connect a DVD player and set-top box or satellite receiver to your <u>HDTV</u> or projector.

Or, for the home theatre buff, the VS-431 provides a complete switching solution. The IR remote is an added convenience, allowing you to enjoy multimedia switching from the comfort of your seat. The VS431 <u>HDTV</u> switche supports high-end digital video devices such as DVD players and recorders, set-top boxes, satellite receivers, and more. It also works well for high-definition editing systems.