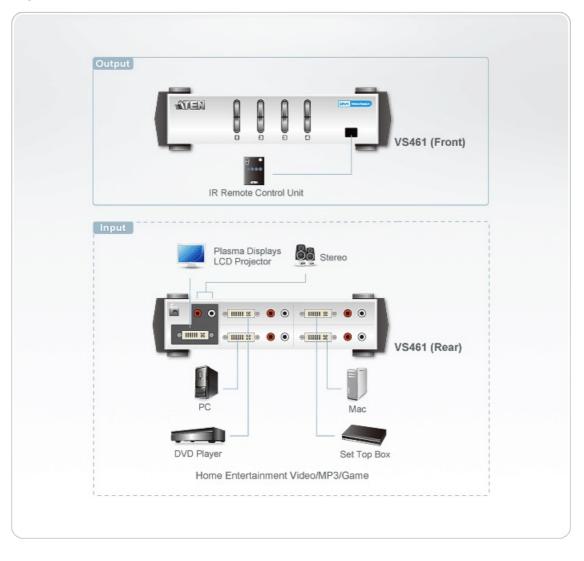

## Diagram

## VS461

4-Port DVI/Audio Switch

The 4-port VS461 chart a revolutionary new direction in multimedia functionality by combining a Single Link DVI video switch with stereo quality audio. Now you can easily switch between the digital video and audio output of 4 digital devices (such as DVD players or computers), and enjoy it on a single DVI display and set of speakers.

Conveniently switch between DVI input sources using pushbuttons located on the unit's front panel or sit back and use the IR remote control. The VS461 improves upon previous designs by supporting Single Link DVI (Digital Video Interface), providing superior video quality up to 1920 x 1200. DVI supports both digital video input (flat panel displays, data projectors, plasma displays, digital TVs and set-top boxes) and analog video input (traditional monitors and TVs)

## Features

- Displays the video output of four digital devices (e.g., DVD player, computer) on a single DVI display device
- Fully compliant with DVI-Digital and DVI-Analog
- · Audio-enabled
- Quick and easy switching via front panel pushbuttons or IR remote control
- Superior video quality up to 1920 x 1200
- Power On Detection if one DVI source is powered off, the VS461 will automatically switch to the next powered-on source
- Stackable design
- Supports PCs and Macs
- HDCP Compatible