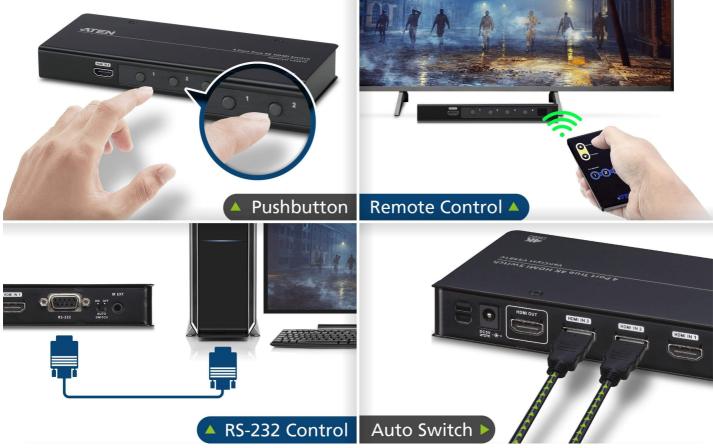

### Flexible Switching Options

Switching is made easy with front-panel pushbuttons or the included IR remote control. Port selection can also be managed via a high-end controller, PC, or automation/theater software through an RS-232 serial connection to the switch. Or simply enable Auto Switch mode to automatically prioritize the most recently connected device as the video source.