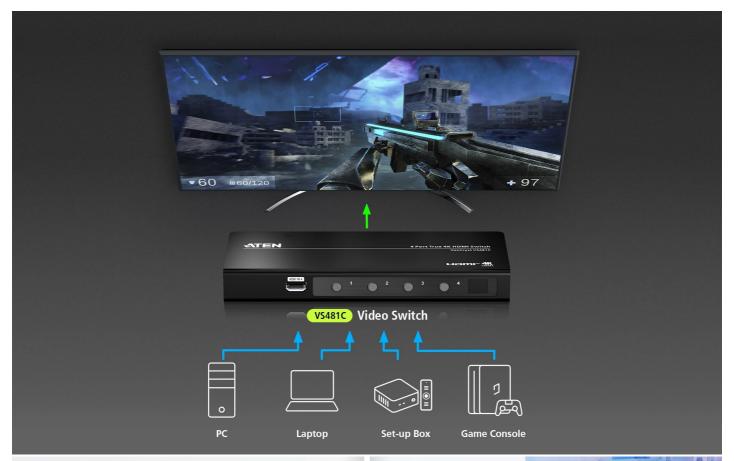

# Instant Switching between 4 HDMI Inputs

Enjoy a variety of video content by switching between 4 HDMI source devices, such as computers, media players, and more.

### Applications

The VS481C is well suited for any commercial or professional application requiring instant switching between multiple video sources for various viewing purposes.

1. 2. 3.

Home Entertainment