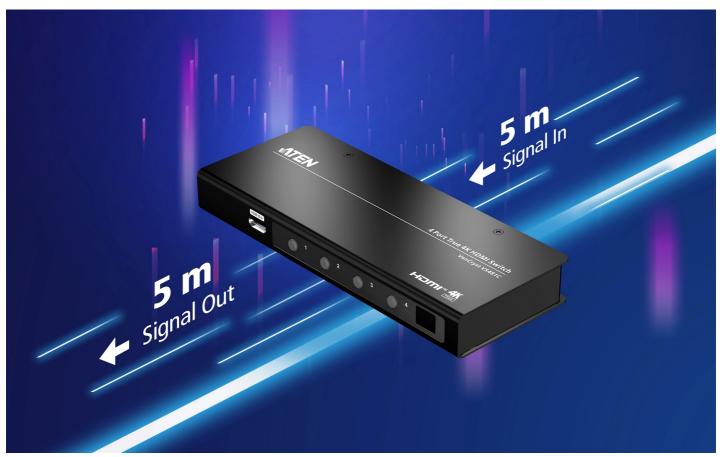

### Long-Distance 4K Transmission

The video switch supports flexible cabling, with connections to each HDMI source up to 3 meters (  $\underline{2L-7D03H}$  recommended) and to the HDMI display up to 15 meters (  $\underline{2L-7D15H}$  recommended), delivering optimal 4K visual clarity (4096 × 2160 / 3840 × 2160 @ 30Hz, 4:4:4) in any AV setup.