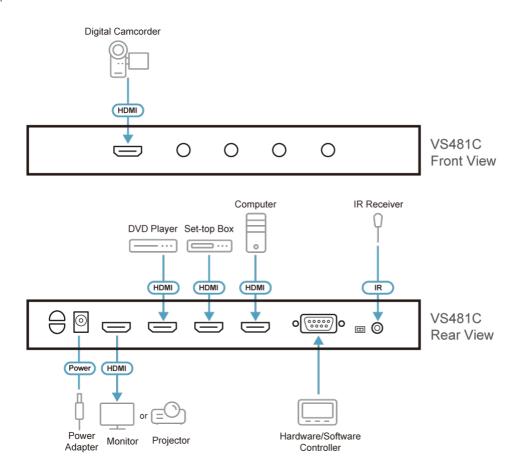

## VS481C

4-Port True 4K HDMI Switch

The VS481C is a 4-port video switch that enables fast switching between four HDMI sources, delivering up to True 4K audiovisual content to a single HDMI display. It's an ideal addition to any AV setup where multiple video feeds need to be shared and switched instantly – perfect for home entertainment systems, meeting rooms, retail displays, and more.

# Instant Switching between 4 HDMI Inputs

Enjoy a variety of video content by switching between 4 HDMI source devices, such as computers, media players, and more.

### Flexible Switching Options

Switching is made easy with front-panel pushbuttons or the included IR remote control. Port selection can also be managed via a high-end controller, PC, or automation/theater software through an RS-232 serial connection to the switch. Or simply enable Auto Switch mode to automatically prioritize the most recently connected device as the video source.