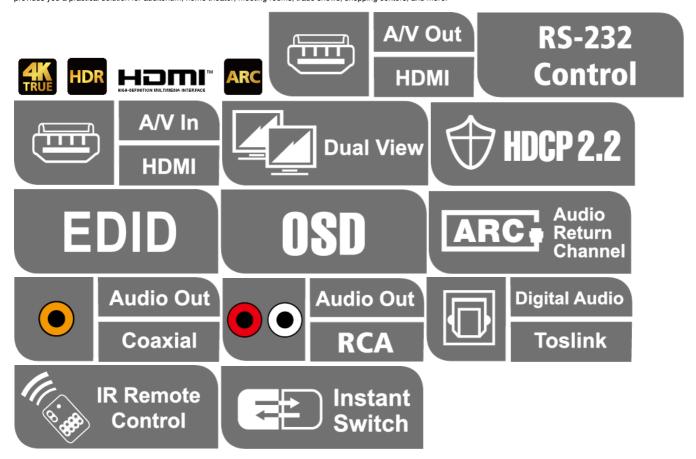

## Features

- Allows up to 4 HDMI A/V sources to be connected to 2 HDMI displays

  Superior video quality up to 4096 x 2160 / 3840 x 2160 @ 60Hz (4:4:4); HDR supported

  HDMI (3D, Audio Return Channel, Deep Color); HDCP 2.2 compliant

  Supports Auto Switch the VS482B automatically switches to a newly plugged-in source

  Audio Return Channel (ARC) function connects an HDMI cable to the ARC port to send audio from your source device to your audio/video receiver

- OSD for system configuration settings and information display
   Switching between HDMI input sources via front panel pushbuttons, IR remote control and RS-232 commands
   EDID Expert™ selects optimum EDID settings for smooth power-up, high-quality display, and use of the best resolution across different screens
   Built-in bi-directional RS-232 serial control port for high-end system control
   HDMI audio can be extracted to stereo audio and digital audio (optical/coaxial) outputs

- Supports 5.1 channel audio output
- Supports Consumer Electronic Control (CEC)
  Rack mountable