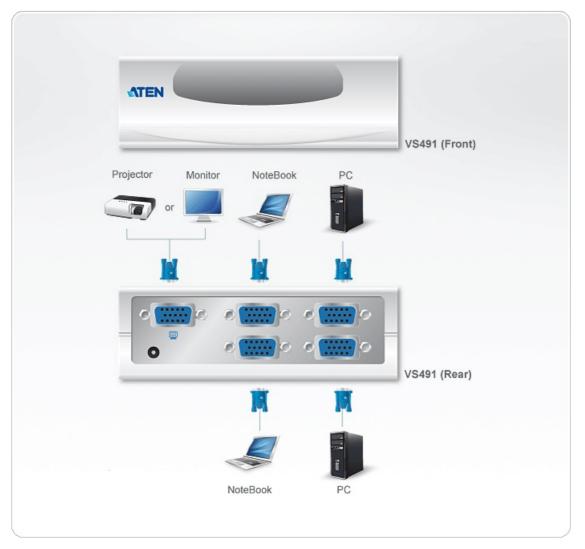

|
| Dimensions (L x W x<br>H) | 12.00 x 6.52 x 4.40 cm<br>(4.72 x 2.57 x 1.73 in.)                                                                                                                                                                       |
| Carton Lot                | 20 pcs                                                                                                                                                                                                                   |
| Note                      | For some of rack mount products, please note that the standard physical dimensions of WxDxH are expressed using a LxWxH format.                                                                                          |



#### Diagram



### ATEN International Co., Ltd.

3F., No.125, Sec. 2, Datong Rd., Sijhih District., New Taipei City 221, Taiwan Phone: 886-2-8692-6789 Fax: 886-2-8692-6767 www.aten.com E-mail: marketing@aten.com



© Copyright 2015 ATEN® International Co., Ltd. ATEN and the ATEN logo are trademarks of ATEN International Co., Ltd. All rights reserved. All other trademarks are the property of their respective owners.