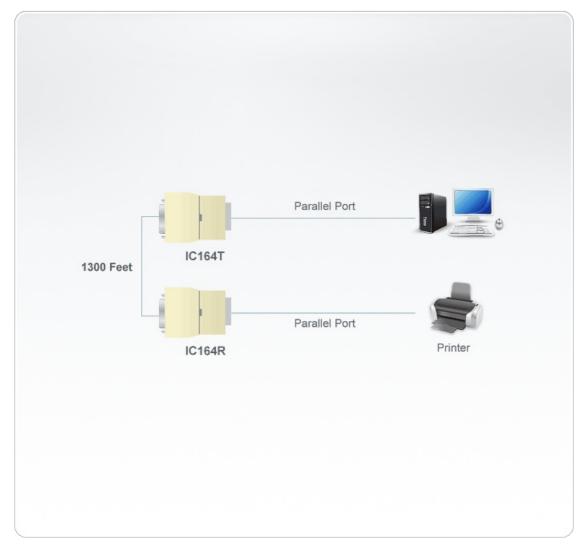

### Diagram

# **IC164**

Non-Powered / High Speed Parallel Data Extender

The IC164 parallel signal extender can extend the distance between your parallel peripherals and the PC up to 400m, thus allowing you to control parallel peripherals from far away. The local unit and remote unit of IC-164 are connected with the RJ-11 cable, which is easy and time-saving to install.