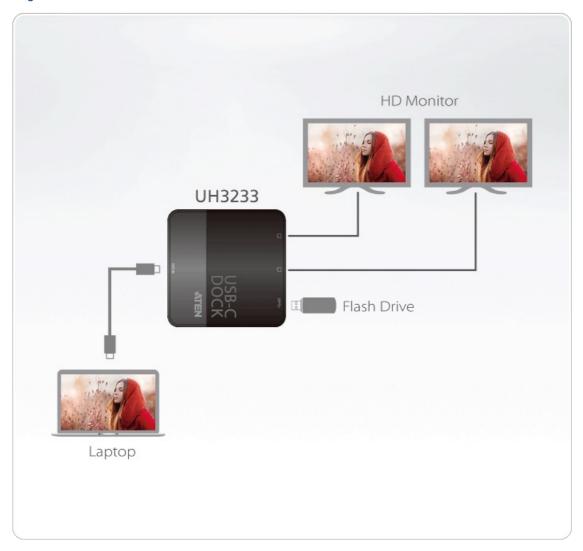

# **UH3233**

USB-C Dual-HDMI Mini Dock

The ATEN UH3233 is a <u>USB-C</u> Dual-HDMI Mini Dock which transforms your <u>USB-C</u> device to a dual monitor workstation. It's compliant with the latest USB 3.2 Type-C specifications and supports dual display mode. The UH3233 can route video from the source device to two HDMI monitors, splitting the video transmission for a dual-view display via a single cable while maintaining a high quality resolution up to 1080p.

The UH3233 uses <u>USB-C</u> connections to deliver reliable highspeed data transfers. You can connect up to 128 additional peripherals, including Dual HDMI and USB 3.2 Gen1 devices. The UH3233's slim and light design makes it ideal to maximize your workspace and travel with for business on the go.

#### **Features**

- USB 3.2 Gen1 compliant
- Connects a computer to two HDMI monitors with Dual-View output
- Supports 4K (UHD) resolutions via single display output\*
- Supports dual-display video output up to 1920 x 1080 simultaneously\*\*
- USB 3.2 Gen1 port with data transfer rates up to 5 Gbps
- Plug and Play no drivers or external power adapter needed
- Works with all major operating systems: Windows®, OS X®, Android and iPad Pro
  - \* With Intel 7th- Generation Core Processor (Kaby Lake) and above. For video output to work through a <u>USB-C</u> port, it must support DP Alt Mode.
  - \*\* For Dual-View to work, a computers graphics card must support MST technology. Mac computers, Android and iPad Pro only support a single-view output.

### Diagram