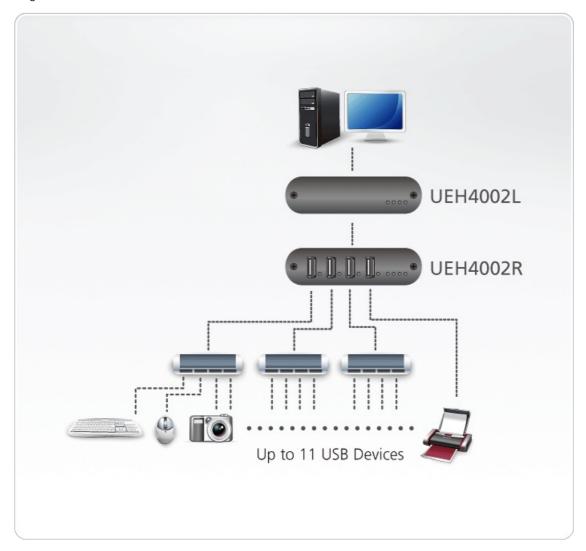

#### Diagram

# **UEH4002**

4-Port USB 2.0 Cat 5 Extender (up to 100m)

The UEH4002 incorporates patented ExtremeUSB ® technology that enables users to extend beyond the standard 5 m cable limit for USB peripheral devices. Up to 14 USB devices can be connected to the Remote unit up to 100 meters from the computer.

### **Specifications**

| Function                            | UEH4002L                                                                                                                                                                                                                      | UEH4002R                                                                                                                                                                                                                      |
|-------------------------------------|-------------------------------------------------------------------------------------------------------------------------------------------------------------------------------------------------------------------------------|-------------------------------------------------------------------------------------------------------------------------------------------------------------------------------------------------------------------------------|
| Connectors                          |                                                                                                                                                                                                                               |                                                                                                                                                                                                                               |
| USB Port                            | 1 x USB Type B Female (White)                                                                                                                                                                                                 | 1 x RJ-45 Female                                                                                                                                                                                                              |
| Downstream                          | 1 x RJ-45 Female                                                                                                                                                                                                              | 4 x USB Type A Female (White)                                                                                                                                                                                                 |
| Power                               | 1 x DC Jack                                                                                                                                                                                                                   | 1 x DC Jack                                                                                                                                                                                                                   |
| USB<br>Specification                | 2.0 / 1.1 High / Full / Low Speed                                                                                                                                                                                             | 2.0 / 1.1 High / Full / Low Speed                                                                                                                                                                                             |
| USB Devices<br>Supported            | N/A                                                                                                                                                                                                                           | 4 USB Devices                                                                                                                                                                                                                 |
| Maximum USB<br>Devices<br>Supported | N/A                                                                                                                                                                                                                           | Direct: 4 devices<br>Cascaded: 3 hubs, 11 devices                                                                                                                                                                             |
| Power<br>Consumption                | DC 5V, 2.5W  Note:  The measurement in Watts indicates the typical power consumption of the device with no external loading.  The measurement in BTU/h indicates the power consumption of the device when it is fully loaded. | DC 5V, 2.5W  Note:  The measurement in Watts indicates the typical power consumption of the device with no external loading.  The measurement in BTU/h indicates the power consumption of the device when it is fully loaded. |
| Environmental                       |                                                                                                                                                                                                                               |                                                                                                                                                                                                                               |
| Operating<br>Temperature            | 0-50°C                                                                                                                                                                                                                        | 0-50°C                                                                                                                                                                                                                        |
| Storage<br>Temperature              | -20-70°C                                                                                                                                                                                                                      | -20-70°C                                                                                                                                                                                                                      |
| Humidity                            | 0–80% RH, Non-condensing                                                                                                                                                                                                      | 0–80% RH, Non-condensing                                                                                                                                                                                                      |
| Physical Properties                 |                                                                                                                                                                                                                               |                                                                                                                                                                                                                               |
| Housing                             | Metal                                                                                                                                                                                                                         | Metal                                                                                                                                                                                                                         |
| Weight                              | 0.36 kg ( 0.79 lb )                                                                                                                                                                                                           | 0.36 kg ( 0.79 lb )                                                                                                                                                                                                           |
| Dimensions (L x W x H)              | 10.00 x 7.60 x 2.60 cm<br>(3.94 x 2.99 x 1.02 in.)                                                                                                                                                                            | 10.00 x 7.60 x 2.60 cm<br>(3.94 x 2.99 x 1.02 in.)                                                                                                                                                                            |
| Note                                | For some of rack mount products, please note that the standard physical dimensions of WxDxH are expressed using a LxWxH format.                                                                                               |                                                                                                                                                                                                                               |