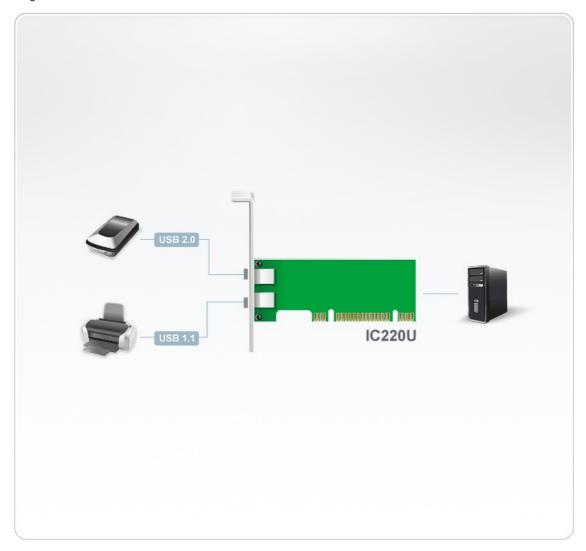

# **IC220U**

2-Port USB 2.0 PCI Card



IC220U is a PCI card with 2 USB ports. It supports hot plug and PnP.

### **Features**

- 2 port USB 2.0 PCI Card.Fully compliant with the USB 2.0 specification.
- Supports transfer speeds of up to 480 Mbps.
  Compatible with PC systems.
- · Hot swappable.
- OS Support: Windows 2000, Windows XP, Windows Vista and Mac

## **Specifications**

| Connectors        | 2 x USB Type A Female (White) |
|-------------------|-------------------------------|
| USB Specification | Compliant with USB 2.0        |
| Protection        | Fuse                          |
| OS Support        | Windows XP SPI Native driven  |
| Power Consumption | 3.3 V                         |



### Diagram



## ATEN International Co., Ltd.

3F., No.125, Sec. 2, Datong Rd., Sijhih District., New Taipei City 221, Taiwan

Phone: 886-2-8692-6789 Fax: 886-2-8692-6767 www.aten.com E-mail: marketing@aten.com



© Copyright 2015 ATEN® International Co., Ltd.
ATEN and the ATEN logo are trademarks of ATEN International Co., Ltd.
All rights reserved. All other trademarks are the property of their respective owners.