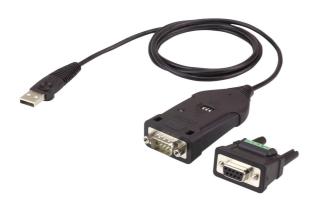

#### **UC485**

USB to RS-422/485 Adapter (1.2 m)

The ATEN UC485 is a high quality industrial adapter designed to instantly add an RS-422/485 port to your PC or laptop via a USB port. The adapter is powered via the USB connection without needing an external power supply.

The UC485 adapter lets you use a single USB connection to create plug-and-play serial transfers without additional cables or complicated device installations. It lets you connect any RS-485 or RS-422 device to your computer's USB port, without experiencing computer lock-ups, I/O or driver problems. It is the ideal solution for connecting industrial devices such as laboratory machines, measuring equipment, automated systems, monitoring devices, and many more – where mission-critical applications are required.

#### Features

- Converts a USB port to a Legacy RS-422 or RS-485 COM port
- Fast COM Port Transmission up to 921.6 Kbps
   Padagas included DR 0 female to together to the property of the propert
- Package included DB-9 female to terminal block adapter for easy wiring
- Supports Terminal / ECHO mode by mode selector
- Supports Windows Vista / 7 and above, Mac and Linux
- Plug-and-Play no power supply needed

## Specifications

| Connectors             |                                                                                                                                 |
|------------------------|---------------------------------------------------------------------------------------------------------------------------------|
| USB Port               | 1 x USB Type A Male (White)                                                                                                     |
| Serial                 | 1 x DB-9 Male (Silver)                                                                                                          |
| Data Rate              | Up to 921.6Kbps                                                                                                                 |
| Cable Length           | 1.2m                                                                                                                            |
| LEDs                   | Power Status / RS-422 (Orange), RS-485(Green)                                                                                   |
| Power Mode             | Bus Powered                                                                                                                     |
| USB Specification      | USB compliant                                                                                                                   |
| Environmental          |                                                                                                                                 |
| Operating Temperature  | 0–40°C                                                                                                                          |
| Storage Temperature    | -20–60°C                                                                                                                        |
| Humidity               | 0–80% RH, Non-condensing                                                                                                        |
| Physical Properties    |                                                                                                                                 |
| Housing                | Plastic                                                                                                                         |
| Weight                 | 0.09 kg ( 0.2 lb )                                                                                                              |
| Dimensions (L x W x H) | 9.53 x 4.10 x 2.20 cm<br>(3.75 x 1.61 x 0.87 in.)                                                                               |
| Note                   | For some of rack mount products, please note that the standard physical dimensions of WxDxH are expressed using a LxWxH format. |