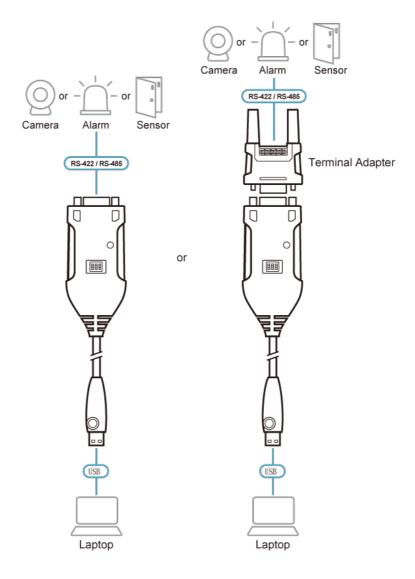

| Physical Properties    |                                                                                                                                 |
| Housing                | Plastic                                                                                                                         |
| Weight                 | 0.09 kg ( 0.2 lb )                                                                                                              |
| Dimensions (L x W x H) | 9.53 x 4.10 x 2.20 cm<br>(3.75 x 1.61 x 0.87 in.)                                                                               |
| Note                   | For some of rack mount products, please note that the standard physical dimensions of WxDxH are expressed using a LxWxH format. |



## Diagram



## ATEN International Co., Ltd.

3F., No.125, Sec. 2, Datong Rd., Sijhih District., New Taipei City 221, Taiwan Phone: 886-2-8692-6789 Fax: 886-2-8692-6767

www.aten.com E-mail: marketing@aten.com



© Copyright 2015 ATEN® International Co., Ltd.
ATEN and the ATEN logo are trademarks of ATEN International Co., Ltd.
All rights reserved. All other trademarks are the property of their
respective owners.