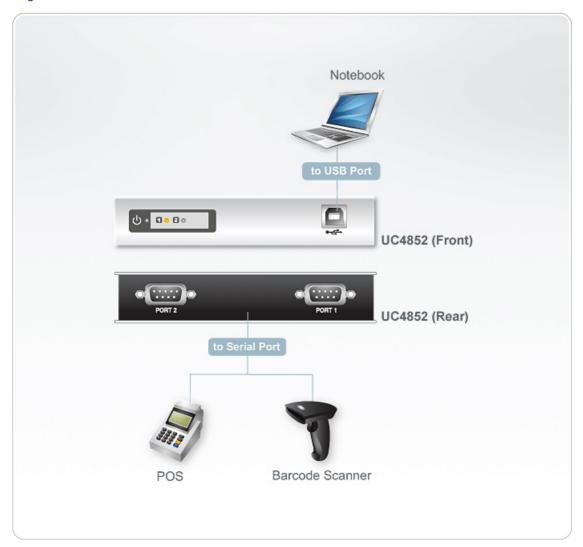

operties       |                                                                                                                                 |
| Housing                   | Metal                                                                                                                           |
| Weight                    | 0.30 kg ( 0.66 lb )                                                                                                             |
| Dimensions (L x W x<br>H) | 12.50 x 8.00 x 2.50 cm<br>(4.92 x 3.15 x 0.98 in.)                                                                              |
| Note                      | For some of rack mount products, please note that the standard physical dimensions of WxDxH are expressed using a LxWxH format. |

## Diagram