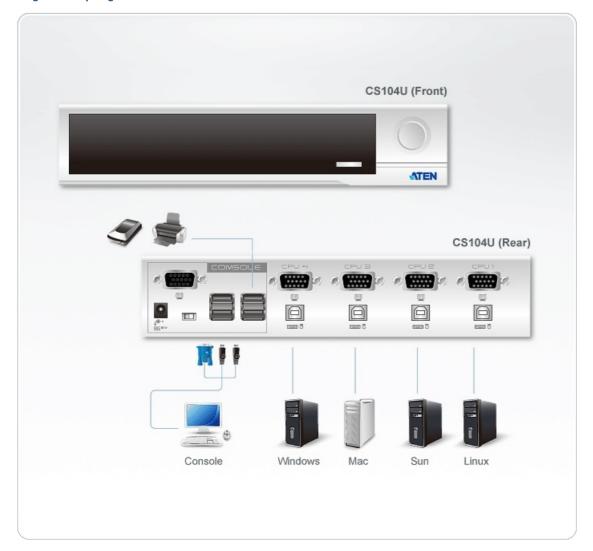

## Diagramma topologia

## **CS104U**

4-Port USB KVMP™ Switch

CS104U is a KVM Switch with built-in USB. It can control 4 servers via a single console and allows servers to share 2 peripheral devices via the USB ports on the rear panel. Users can switch between computers via the buttons on the front panel the switch. It is the simplest and most convenient solution for multi-computer management.