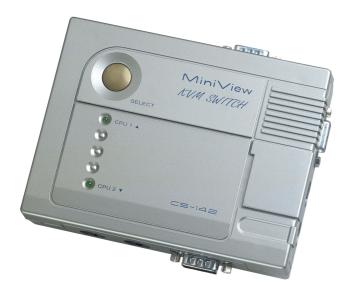

## **CS142**

Master View - PS/2 KVM Switch

CS-142 is a KVM Switch with built-in PS/2. It can control 2 servers via a single console and allows users to switch between computers via the buttons on the upper side of the switch or the hotkey configuration on the console keyboard. It is the simplest and most convenient solution for multi-computer management.