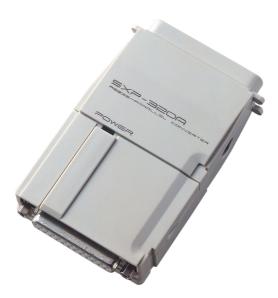

## SXP320A

RS-232 / Centronics Bidirectional Serial / Parallel Converter

SXP320A provides one parallel connector and one serial connector on both sides. Users can use devices using both interfaces and will not need to buy new equipment or expansive special interface due to interface differences.