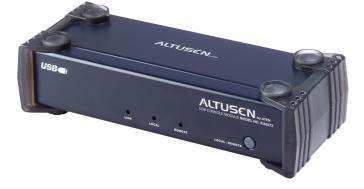

## KA9272

USB Console Module

ALTUSEN KA9272 has one USB console which controls a local computer and the remote Martix KVM Switch

## 特長

- Auto Signal Compensation(ASC)-no DIP switch setting necessary for the different distances.
- · Lifetime firmware upgrades.
- Mater-user operation-console can access even those computers connected to the second, third, ... or eighth daisy chained switch.
- Local-user operation-any local console can access any computer located on the same switch to which the local user is connected.
- Superior video quality-supports resolutions of up to 1024x768 within a distance of up to 150 meters;DDC2B.
- Console module designed with automatic conversion to allow for flexible interface combinations(PS/2,USB) to control all computer types.