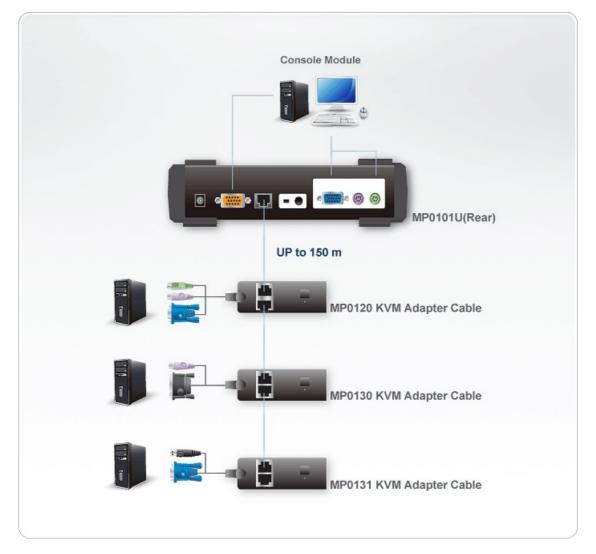

## 構成図

## 特長

- Allows a single console to control a local computer and up to 62 additional severs via the daisy chained KVM adapter cables.
- Control servers regardless of differences in monitor, keyboard, and mouse interfaces.
- Built-in ASIC for greater reliability and compatibility.
- Connects to KVM adapter cables via standard Cat 5 cable.
- Superior video qualiti-supports resolutions of up to 1280x1024 @60Hz at up to 150 meters away.
- Automatic gain control.