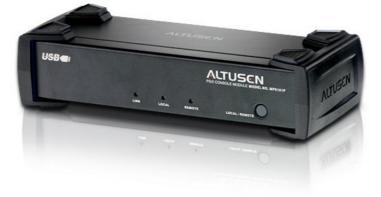

## **MP0101U**

USB Console Module

For tailored expansion options, the Matrix Plus MP Series allows you to add servers on a one-by-one basis, instead of you having to buy another Matrix KVM Switch. All that is required is a master MP0101 Matrix Plus and then you can add as many CPU Modules as necessary. Whether you have USB, PS/2 or Sun systems, you can link the CPU Modules to the Master Module for complete control and maximum flexibility. This option not only offers you the most flexibility, it also occupies the least amount of rack space. If server room space is a major concern, ATENs' MP series is the perfect solution.

## 特長

- Allows a single console to control a local computer and up to 62 additional severs via the daisy chained KVM adapter cables.
- Control servers regardless of differences in monitor, keyboard, and mouse interfaces.
- Built-in ASIC for greater reliability and compatibility.
- Connects to KVM adapter cables via standard Cat 5 cable.
- Superior video qualiti-supports resolutions of up to 1280x1024 @60Hz at up to 150 meters away.
- Automatic gain control.