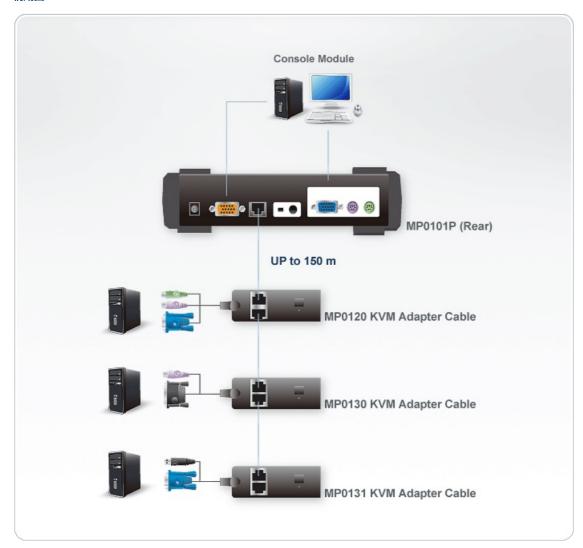

ether you have USB, PS/2 or Sun systems, you can link the CPU Modules to the Master Module for complete control and maximum flexibility. This option not only offers you the most flexibility, it also occupies the least amount of rack space. If server room space is a major concern, ATENs' MP series is the perfect solution.



## 特長

- Allows a single console to control a local computer and up to 62 additional severs via the daisy chained KVM adapter cables.
- Control servers regardless of differences in monitor, keyboard, and mouse interfaces.
- Built-in ASIC for greater reliability and compatibility.
- Connects to KVM adapter cables via standard Cat 5 cable.
- Superior video quailti-supports resolutions of up to 1280x1024 @60Hz at up to 150 meters away.
- · Automatic gain control.

## 構成図