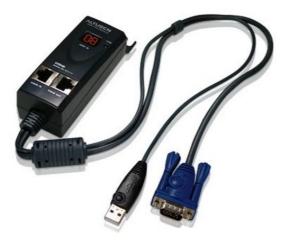

## **MP0131**

USB KVM Adapter Cable ( PC,Mac,and Sun)

For tailored expansion options, the Matrix Plus MP Series allows you to add servers on a one-by-one basis, instead of you having to buy another Matrix KVM Switch. All that is required is a master MP0101 Matrix Plus and then you can add as many CPU Modules as necessary. Whether you have USB, PS/2 or Sun systems, you can link the CPU Modules to the Master Module for complete control and maximum flexibility. This option not only offers you the most flexibility, it also occupies the least amount of rack space. If server room space is a major concern, ATENs' MP series is the perfect solution.