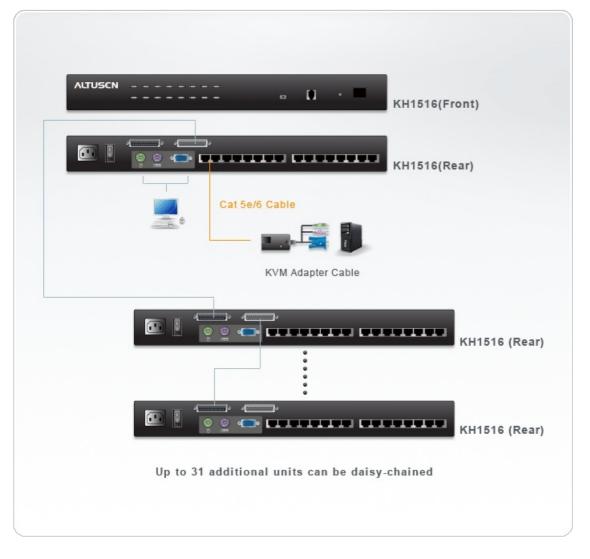

ed for manual DIP switch setting auto-sensing of station positions for daisy chained installations
- LED indicates station's position
- Auto Scan Mode enables continuous monitoring of user-selected computers
- Hot Pluggable add or remove computers without having to power down the switch
- Two level password security only authorized users view and control the computers up to four Users plus an Administrator with separate profiles for each
- Multi-language support: American/UK English; Traditional Chinese; Japanese; French; German; Korean
- Superior video quality supports resolutions of up to 1600 x 1200 @ 60Hz
- Multiplatform support:Windows 2000/XP/Vista, Linux, Mac, Unix, SUN and FreeBSD.
- For more information about KVMs which can connect to KH1516, see Compatible KVM Table



## 다이어그램



### 에이텐 코리아 ATEN KOREA

서울시 금천구 디지털로9길 32(가산동) 갑을그레이트밸리 B동 303호 Tel: 02-467-6789 Fax: 02-467-9876 www.aten.com/kr/ko E-mail: marketing@aten.co.kr



© Copyright 2025 ATEN<sup>®</sup> International Co. Ltd. ATEN and the ATEN logo are registered trademarks of ATEN International Co., Ltd. All rights reserved. All other trademarks are the property of their respective owners.