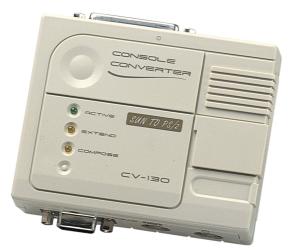

## CV130

Sun Console converters

CV130 is an interface converter that translate the PS/ 2 keyboard, mouse and monitor signals to regular SUN workstation's keyboard, mouse and monitor signals.