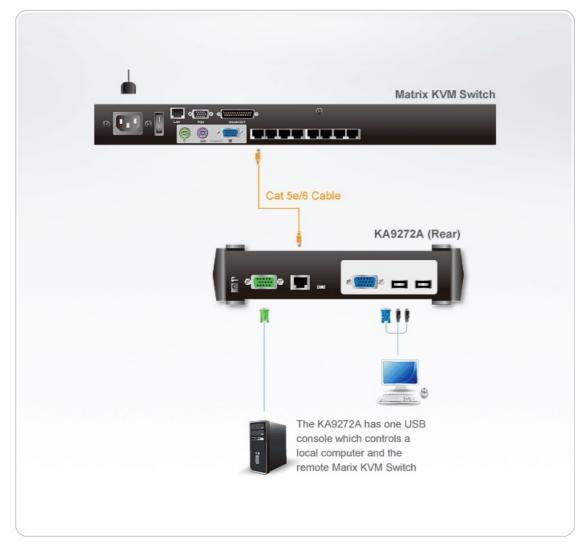

## KA9272A

USB Console Module

ALTUSEN KA9272A has one USB console which controls a local computer and the remote Martix KVM Switch

## 다이어그램