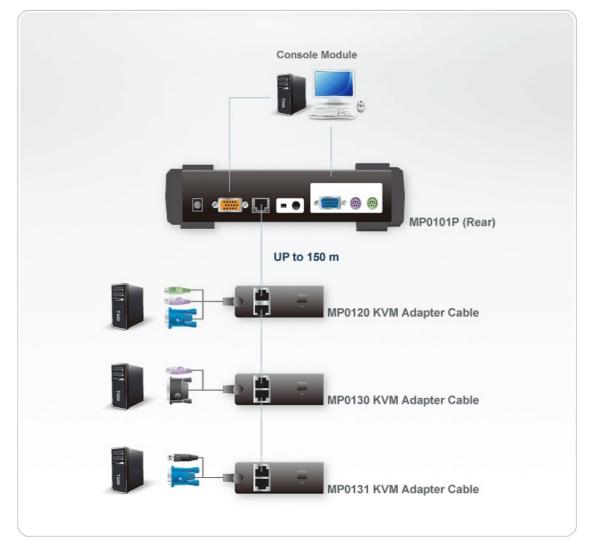

## 다이어그램

## 특장점

- Allows a single console to control a local computer and up to 62 additional severs via the daisy chained KVM adapter cables
- · Control servers regardless of differences in monitor, keyboard, and mouse interface
- Built-in ASIC for greater reliability and compatibility
- Connects to KVM adapter cables via standard Cat 5e cable
- Superior video quailti-supports resolutions of up to 1280x1024 @60Hz at up to 150 meters away
- Automatic gain control
- Multiplatform support: Windows 2000/XP/ Vista, Linux, Mac, Unix, SUN and FreeBSD.