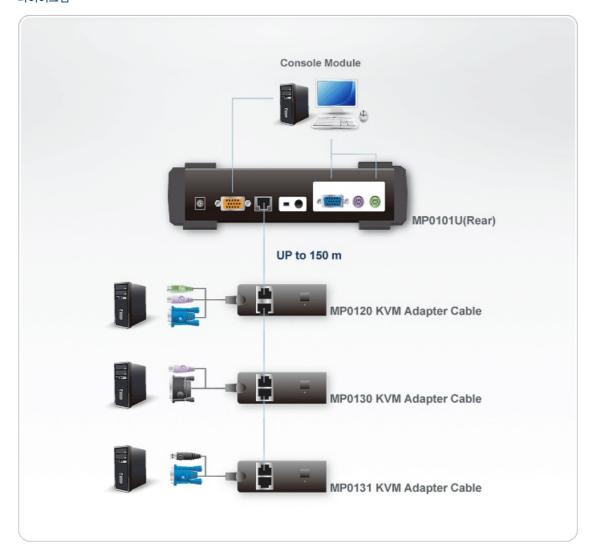

## 다이어그램

## 특장점

- Allows a single console to control a local computer and up to 62 additional severs via the daisy chained KVM adapter cables
- Control servers regardless of differences in monitor, keyboard, and mouse interfaces
- · Built-in ASIC for greater reliability and compatibility
- Connects to KVM adapter cables via standard Cat 5e cable
- Superior video quailti-supports resolutions of up to 1280x1024 @60Hz at up to 150 meters away
- Automatic gain control
- Multiplatform support:Windows 2000/XP/ Vista, Linux, Mac, Unix, SUN and FreeBSD.