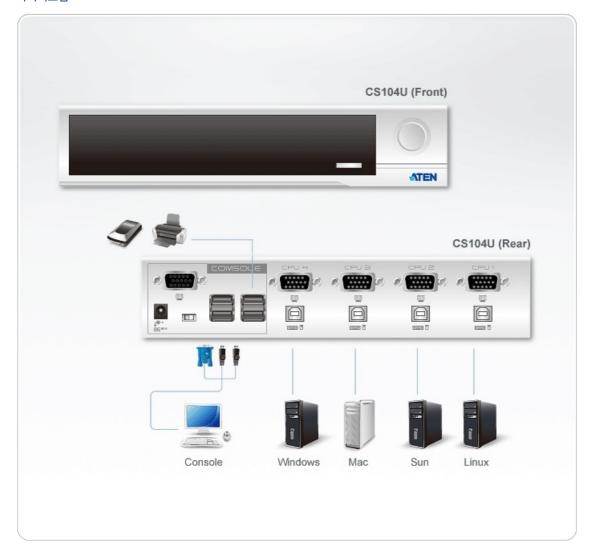

## 다이어그램

## **CS104U**

4-Port USB KVMP™ Switch

CS104U is a KVM Switch with built-in USB. It can control 4 servers via a single console and allows servers to share 2 peripheral devices via the USB ports on the rear panel. Users can switch between computers via the buttons on the front panel the switch. It is the simplest and most convenient solution for multi-computer management.