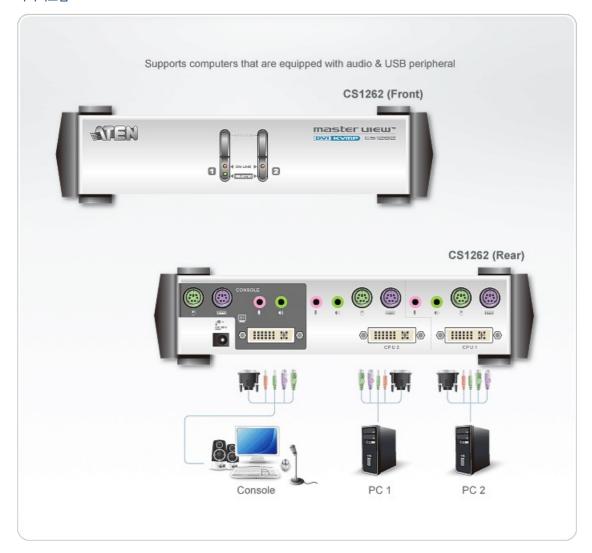

uilt-in DVI signal connector and can both digital and analog input. It has an audio signal connector and effectively enhances the application efficiency of KVM switch.

## 특장점

- One PS/2 console controls 2 DVI computers
- Fully compliant with DVI-Digital and DVI-Analog specifications
- With speaker and microphone support
- Independent switching of the KVM and Audio focus one computer can have the KVM focus while the other has the audio focus
- Computer selection via front panel pushbuttons and hotkeys
- Buzzer On/Off via hotkey
- Superior video resolution: 1920 x 1200; DDC2B
- HDCP compliant
- Support MS Intellimouse(Pro), Explorer, and Optical PS/2 mice
- Auto Scan function to monitor computer operation
- OS Support:Windows 2000, Windows XP, Windows Vista, LINUX and FreeBSD



## 다이어그램



## 에이텐 코리아 ATEN KOREA

서울시 금천구 디지털로9길 32(가산동) 갑을그레이트밸리 B동 303호

Tel: 02-467-6789 Fax: 02-467-9876

www.aten.com/kr/ko E-mail: marketing@aten.co.kr



© Copyright 2025 ATEN\* International Co. Ltd.
ATEN and the ATEN logo are registered trademarks of ATEN International Co., Ltd.
All rights reserved. All other trademarks are the property of their respective owners.