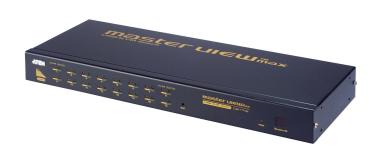

# CS1716

16-Port USB KVM Switch

CS1716 is a KVM Switch with built-in USB. It can control 16 computers with USB ports via the USB. Moreover, it allows connections of up to 512 servers for central control via a built-in daisy chain port. 20050224110022005.jpg

#### **Dual Interface**

New Graphical OSD-intuitive, easy-to-use graphical On Screen Display to manage servers

- One USB console controls 16 computers.
- Daisy chain up to 31 additional units Control up to 512 computers from a single console.
- Multiplatform support: compatible with all operation platforms PC (Windows,Linux and most others), Mac and Sun.
- Supports multimedia USB keyboards (PC, Mac and Sun).
- Firmware upgrades to all the chained KVM switches at the same time via thedaisy chain cable.
- · Buzzer On/Off via hotkey and OSD.
- Broadcast Mode: Operations simultaneously performed on all selected computers, software installation and upgrading, system wide shutdown....etc.
- Auto-sensing of station's position on daisy chained installations—no need for manual DIP switch setting front panel LED indicates station's position.
- Computer selection via hotkeys and OSD.
- Superior video quality-up to 2048 x 1536; DDC2B.
- ATEN USB ASIC inside.
- Rack mountable in 19" system rack.
- Multiplatform support: Windows 2000/XP/Vista, Linux, Mac, Sun and FreeBSD.
- For more information about KVMs which can connect to CS1716, see Compatible KVM Table.