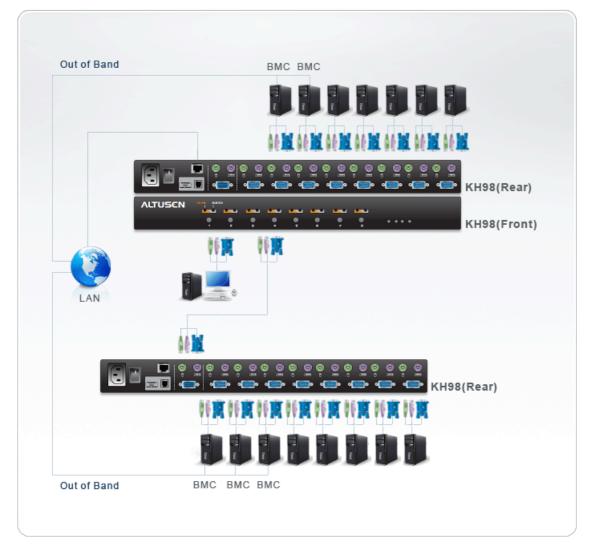

Thanks to the KH98, now you can easily manage and maintain your infrastructure in a cost effective manner. A single KH98 can manage up to 8 computers. Since units can be cascaded to three levels, in a full three stage installation up to 73 KH98 units can control and monitor up to 512 computers - all from a single console.

## 다이어그램