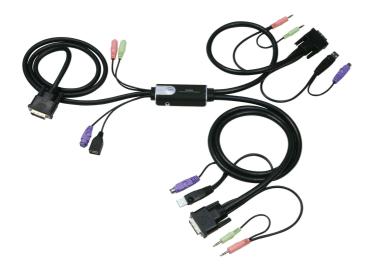

## CS52D

2-Port Hybrid™ DVI KVM Switch with Audio

Flexible Combinations : PS/2 Keyboard+USB Mouse 20070507173731004.jpg

## 특장점

- One console (DVI monitor, PS/2 keyboard, and USB mouse) controls two computers
- Fully DVI-Digital specification compliant
- Remote port selection switch for convenient switch placement
- Supports multi-function mice
- USB 2.0 mouse port can be used for USB hub and USB peripheral sharing
- Compact design, built in all-in-one cables (console 1.2m; computers 0.6m, 1.2m)
- Audio (microphone and speaker) enabled -full bass response provides a rich experience for 2.1 surround sound systems
- Independent switching of the KVM and Audio focus one computer can have the KVM focus while the other has the audio focus
- Superior video quality- up to 1920x 1200@60Hz; DDC2B
- HDCP compliant
- Auto Scan function to monitor computer operation
- Non-powered
- OS Compatibility includes Windows 2000/XP/Vista, Linux and FreeBSD.